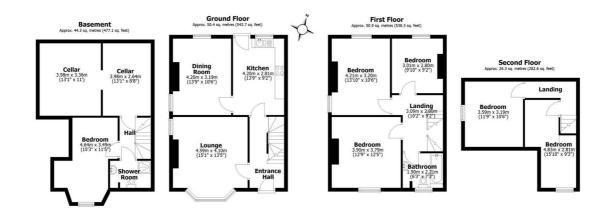

## **Floorplan**

Total area: approx. 171.0 sq. metres (1840.6 sq. feet)
All measurements are approximate
Yorkshire EPC & Floor Plans Ltd

Yorkshire EPC & Floor Plans Ltd Plan produced using PlanUp.

536 Ecclesall Road