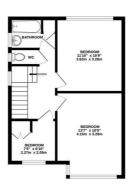

## Floorplan

GROUND FLOOR CEILING HEIGHT 2.45 M 635 sq.ft. (59.0 sq.m.) approx.

1ST FLOOR CEILING HEIGHT 2.35 M 443 sq.ft. (41.1 sq.m.) appro

TOTAL FLOOR AREA: 1078 sq.ft. (100.1 sq.m.) approx. hilst every attempt has been made to ensure the accuracy of the floorplan contained here, m

relations by statement was been made for the activation as accomplication and not exponentiable in the industrial of the control of doors, wholever, common and say other forms are an appropriate and no responsibility of their forms are consistent or mis-disablement. The plan is for illustrative purposes only and should be used as such by any prospective purchaser. This service, systems and algorithmics shown have not been resided and no guarante as to their operationity or efficiency can be given. Made with Metropics (2022)