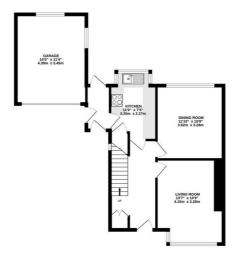

## Floorplan

GROUND FLOOR CEILING HEIGHT 2.45 M 635 sq.ft. (59.0 sq.m.) approx.

1ST FLOOR CEILING HEIGHT 2.35 M 443 sq.ft. (41.1 sq.m.) appro

TOTAL FLOOR AREA: 1078 sq.ft. (100.1 sq.m.) approx. hilst every attempt has been made to ensure the accuracy of the floorplan contained here, m

relations by statement was been made for the activation as accomplication and not exponentiable in the industrial of the control of doors, wholever, common and say other forms are an appropriate and no responsibility of their forms are consistent or mis-disablement. The plan is for illustrative purposes only and should be used as such by any prospective purchaser. This service, systems and algorithmics shown have not been resided and no guarante as to their operationity or efficiency can be given. Made with Metropics (2022)