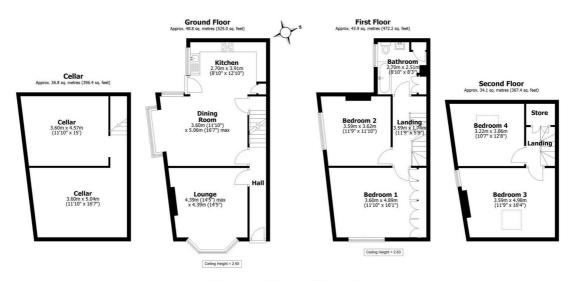

## Floorplan

Total area: approx. 163.6 sq. metres (1761.0 sq. feet)

All measurements are approximat Yorkshire EPC & Floor Plans Ltd Plan produced using PlanUp.

26 Ladysmith Avenue

+44 (0)114 268 3682 info@spencersestateagents.co.uk