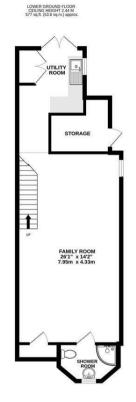

## Floorplan \_

2ND FLOOR CEILING HEIGHT 2.41 M 402 sq.ft. (37.3 sq.m.) approx

TOTAL FLOOR AREA: 2293 sq.ft. (213.1 sq.m.) approx.

Whilst every attempt has been made to ensure the accuracy of the floorplan contained here, measurements of doors, windows, rooms and any other items are approximate and no responsibility is taken for any error, omission or mis-statement. This plan is for illustrative purposes only and should be used as such by any prospective purchaser. The services, systems and appliances shown have not been tested and no guarantee as to their operability or efficiency can be given.

Made with Metropix @2024.

+44 (0)114 268 3682 info@spencersestateagents.co.uk

469 Ecclesall Road, Sheffield, S118PP SpencersEstateAgents.co.uk

**y** SpencersAgents⊚ SpencersAgents

SpencersEstateAgents

All enquiries and negotiations conducted via the Spencers office. We are obliged under the Estate Agent Act 1991 to qualify all offers and an independent mortgage consultant will speak to you to substantiate your details. The particulars are set out as a general outline only for guidance and do not constitute part of an offer or contract. Measurements are given in good faith and believed to be correct. Any prospective buyer should satisfy themselves as to the correctness of all statements and should not rely on them as representation of fact. no person in the employment of Spencers has any authority to make or give representation or warranty whatever in relation to this property.