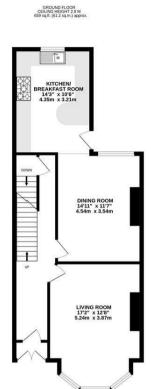

## Floorplan \_

2ND FLOOR CEILING HEIGHT 2.41 M 402 sq.ft. (37.3 sq.m.) approx

TOTAL FLOOR AREA: 2293 sq.ft. (213.1 sq.m.) approx.

Whilst every attempt has been made to ensure the accuracy of the floorplan contained here, measurements of doors, windows, rooms and any other items are approximate and no responsibility is taken for any error, omission or mis-statement. This plan is for illustrative purposes only and should be used as such by any prospective purchaser. The services, systems and appliances shown have not been tested and no guarantee as to their operability or efficiency can be given.

Made with Metropix @2024.

+44 (0)114 268 3682 info@spencersestateagents.co.uk

469 Ecclesall Road, Sheffield, S118PP SpencersEstateAgents.co.uk

**y** SpencersAgents⊚ SpencersAgents

SpencersEstateAgents

All enquiries and negotiations conducted via the Spencers office. We are obliged under the Estate Agent Act 1991 to qualify all offers and an independent mortgage consultant will speak to you to substantiate your details. The particulars are set out as a general outline only for guidance and do not constitute part of an offer or contract. Measurements are given in good faith and believed to be correct. Any prospective buyer should satisfy themselves as to the correctness of all statements and should not rely on them as representation of fact. no person in the employment of Spencers has any authority to make or give representation or warranty whatever in relation to this property.