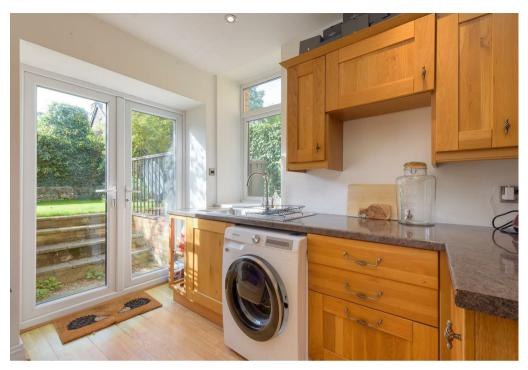

## from Spencer.

- · Available with no Chain
- Stunning period villa with original features
- Five good sized bedrooms
- Converted cellar space with separate shower and utility space
- Enclosed southerly facing garden
- Master bedroom with ensuite and walk-in wardrobe
- Open plan dining kitchen
- Council Tax Band-E
- EPC Rating-D
- What3Words///moved.clean.nex