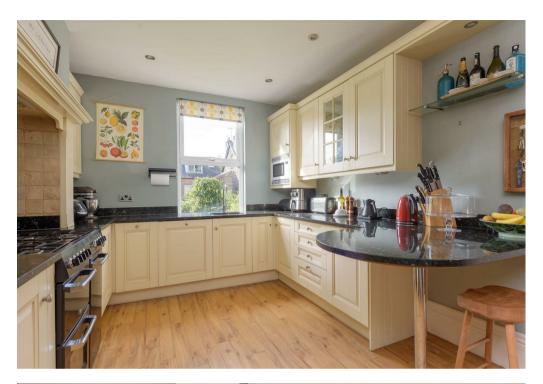

## from Spencer.

- · Available with no Chain
- Stunning period villa with original features
- Five good sized bedrooms
- Converted cellar space with separate shower and utility space
- Enclosed southerly facing garden
- Master bedroom with ensuite and walk-in wardrobe
- Open plan dining kitchen
- Council Tax Band-E
- EPC Rating-D
- What3Words///moved.clean.nex