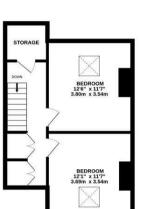

## Floorplan \_

2ND FLOOR CEILING HEIGHT 2.41 M 402 sq.ft. (37.3 sq.m.) approx

TOTAL FLOOR AREA: 2293 sq.ft. (213.1 sq.m.) approx.

Whilst every attempt has been made to ensure the accuracy of the floorplan contained here, measurements of doors, windows, rooms and any other items are approximate and no responsibility is taken for any error, omission or mis-statement. This plan is for illustrative purposes only and should be used as such by any prospective purchaser. The services, systems and appliances shown have not been tested and no guarantee as to their operability or efficiency can be given.