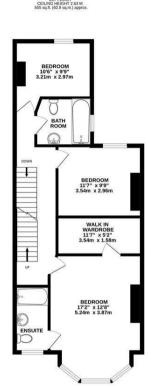

## Floorplan \_

2ND FLOOR CEILING HEIGHT 2.41 M 402 sq.ft. (37.3 sq.m.) approx

TOTAL FLOOR AREA: 2293 sq.ft. (213.1 sq.m.) approx.

Whilst every attempt has been made to ensure the accuracy of the floorplan contained here, measurements of doors, windows, rooms and any other items are approximate and no responsibility is taken for any error, omission or mis-statement. This plan is for illustrative purposes only and should be used as such by any prospective purchaser. The services, systems and appliances shown have not been tested and no guarantee as to their operability or efficiency can be given.