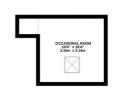

## from Spencer.

- · Available with no chain
- Great extended family living space with modern kitchen
- Three bedrooms and family bathroom
- Ocassional room perfect for further conversion, subject to consents
- · Extended open plan living space
- Private enclosed rear garden
- Excellent location with great school catchment
- . Council Tax Bill-C
- EPC rating-D
- What3words///slows.spins.eagle

## Floorplan

1ST FLOOR CEILING HEIGHT 2.67 M 409 sq.ft. (38.0 sq.m.) approx

2ND FLOOR 116 sq.ft. (10.8 sq.m.) approx.

TOTAL FLOOR AREA: 1064 sq.ft. (98.8 sq.m.) approx.

Whits every attempt has been made to ensure the accuracy of the florigan contained here, measurements of doors, windows, comits and any other terms are approximate and no responsibility is taken for any error, prospective purchaser. The services, systems and applicance shown have not been tested and no guarantee as to their operations or efficiency can be given.