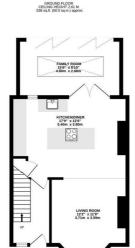

## Floorplan

1ST FLOOR CEILING HEIGHT 2.67 M 409 sq.ft. (38.0 sq.m.) approx

2ND FLOOR 116 sq.ft. (10.8 sq.m.) approx.

TOTAL FLOOR AREA: 1064 sq.ft. (98.8 sq.m.) approx.

Whits every attempt has been made to ensure the accuracy of the florigan contained here, measurements of doors, windows, comits and any other terms are approximate and no responsibility is taken for any error, prospective purchaser. The services, systems and applicance shown have not been tested and no guarantee as to their operations or efficiency can be given.