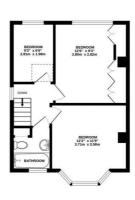

## Floorplan

1ST FLOOR CEILING HEIGHT 2.67 M 409 sq.ft. (38.0 sq.m.) approx

2ND FLOOR 116 sq.ft. (10.8 sq.m.) approx.

TOTAL FLOOR AREA: 1064 sq.ft. (98.8 sq.m.) approx.

Whits every attempt has been made to ensure the accuracy of the florigan contained here, measurements of doors, windows, comits and any other terms are approximate and no responsibility is taken for any error, prospective purchaser. The services, systems and applicance shown have not been tested and no guarantee as to their operations or efficiency can be given.