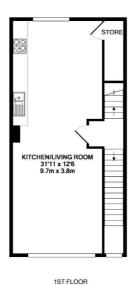

## Floorplan

3RD FLOOR

## TOTAL APPROX. FLOOR AREA 1552 SQ.FT. (144.2 SQ.M.)

Whilst every attempt has been made to ensure the accuracy of the foor plan contained here, measurements of dons, windows, rooms and any other leans are approximate and no responsibility is taken for any error, omission, or mis-statement. This plan is for illustrative purposes only and should be used as such by any prospective purchaser. The services, systems and appliances shown have to been tested and no guarantee as to their operability or efficiency can be given. Made with Methods (2011)