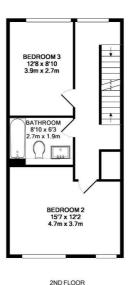

## Buy-

a fabulous four bedroom end townhouse in a gated development at Sharrow Head, S11

## -from Spencen.

- Four bedroom award winning townhouse design
- Open plan kitchen / diner and living space
- Main bedroom with en-suite and built in wardrobes
- Balcony roof terrace from main bedroom
- · Utility room with WC
- · No chain
- Excellent location close to Sharrow Vale
- EPC Rating C
- . Council Tax Band E
- What3Words: grab.rescue.votes











Offers Around

£425,000









## Floorplan









3RD FLOOR

## TOTAL APPROX. FLOOR AREA 1552 SQ.FT. (144.2 SQ.M.)

Whilst every attempt has been made to ensure the accuracy of the foor plan contained here, measurements of dons, windows, rooms and any other leans are approximate and no responsibility is taken for any error, omission, or mis-statement. This plan is for illustrative purposes only and should be used as such by any prospective purchaser. The services, systems and appliances shown have to been tested and no guarantee as to their operability or efficiency can be given. Made with Methods (2011)





+44 (0)114 268 3682 info@spencersestateagents.co.uk

469 Ecclesall Road, Sheffield, S11 8PP SpencersEstateAgents.co.uk **y** SpencersAgents

SpencersAgents

☐ SpencersEstateAgents

All enquiries and negotiations conducted via the