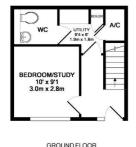

## Floorplan

3RD FLOOR

## TOTAL APPROX. FLOOR AREA 1552 SQ.FT. (144.2 SQ.M.)

Whilst every attempt has been made to ensure the accuracy of the foor plan contained here, measurements of dons, windows, rooms and any other leans are approximate and no responsibility is taken for any error, omission, or mis-statement. This plan is for illustrative purposes only and should be used as such by any prospective purchaser. The services, systems and appliances shown have to been tested and no guarantee as to their operability or efficiency can be given. Made with Methods (2011)