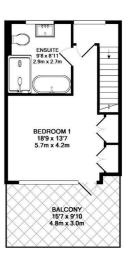

## Floorplan

3RD FLOOR

## TOTAL APPROX. FLOOR AREA 1552 SQ.FT. (144.2 SQ.M.)

Whilst every attempt has been made to ensure the accuracy of the foor plan contained here, measurements of dons, windows, rooms and any other leans are approximate and no responsibility is taken for any error, omission, or mis-statement. This plan is for illustrative purposes only and should be used as such by any prospective purchaser. The services, systems and appliances shown have to been tested and no guarantee as to their operability or efficiency can be given. Made with Methods (2011)