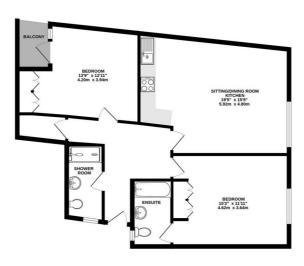

## Floorplan

FIRST FLOOR CEILING HEIGHT 2.34 M 823 sq.ft. (76.5 sq.m.) approx.

TOTAL FLOOR AREA: 823 sq.ft. (76.5 sq.m.) approx.
White every attempt has been made to ensure the accuracy of the floorplan contained here, measure
of doors, windows, sooms and any other tensus are appearations and no responsibility is taken for any
emission or mis-statement. This plan is for flicitative purposes only and should be used as such by
erroscorbe contained. The seneroes, supremir and confidences them have not been testined and no our