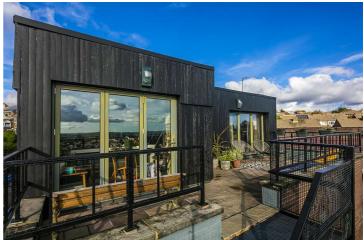

## Buy ·

this stunning two bedroom apartment which has breathtaking views and is located in the popular suburb of Fulwood

## -from Spencer.

- · Top floor apartment
- · Two bedrooms
- · Large private roof terrace
- · Fabulous kitchen diner
- · No onward chain
- · Villeroy and Boch suite
- · Teak parquet flooring
- · Bi-fold doors to terrace
- · Off road private parking
- · Close to amenities