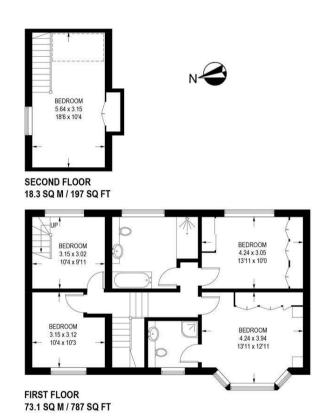

## Floorplan \_\_\_\_

## **3 MOORBANK CLOSE**

APPROXIMATE GROSS INTERNAL AREA = 203 SQ M / 2185 SQ FT GARAGE = 15.7 SQ M / 169 SQ FT TOTAL = 218.7 SQ M / 2354 SQ FT

Illustration for identification purposes only, measurements are approximate, not to scale.