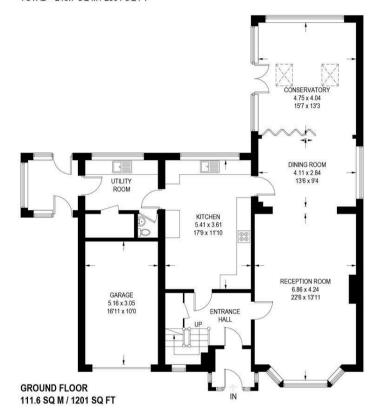

## Floorplan \_\_\_\_

## **3 MOORBANK CLOSE**

APPROXIMATE GROSS INTERNAL AREA = 203 SQ M / 2185 SQ FT GARAGE = 15.7 SQ M / 169 SQ FT TOTAL = 218.7 SQ M / 2354 SQ FT

Illustration for identification purposes only, measurements are approximate, not to scale.