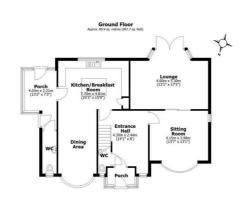

## **Floorplan**

Total area: approx. 224.6 sq. metres (2417.6 sq. feet)

All measurements are approximate

Yorkshire EPC. B Ploor Plans Ltd

Plan produced using Plantly.

261 Ringinglow Road

Spencer.

+44 (0)114 268 3682 info@spencersestateagents.co.uk