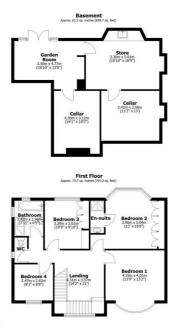

## **Floorplan**

Total area: approx. 224.6 sq. metres (2417.6 sq. feet)

All measurements are approximate

Yorkshire EPC. B Ploor Plans Ltd

Plan produced using Plantly.

261 Ringinglow Road

Spencer.

+44 (0)114 268 3682 info@spencersestateagents.co.uk