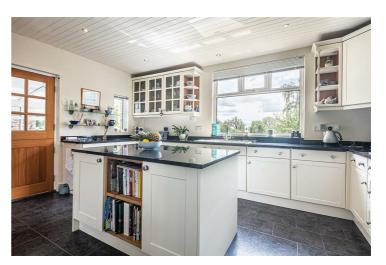

## — from Spencen.

- · A perfect four bedroomed family house
- South facing huge gardens with views up towards Whirlow Farm
- Superb accommodation with breakfasting kitchen and lounge with formal dining space
- Large basement with garden room leading out to private patio
- Large veranda off the main living room overlooking the gardens
- · Driveway parking for several cars
- Potential for further development and conversion of the roof space
- · Sheffield Council Tax Band F
- · EPC Rating -
- · What3words ///marked.august.early