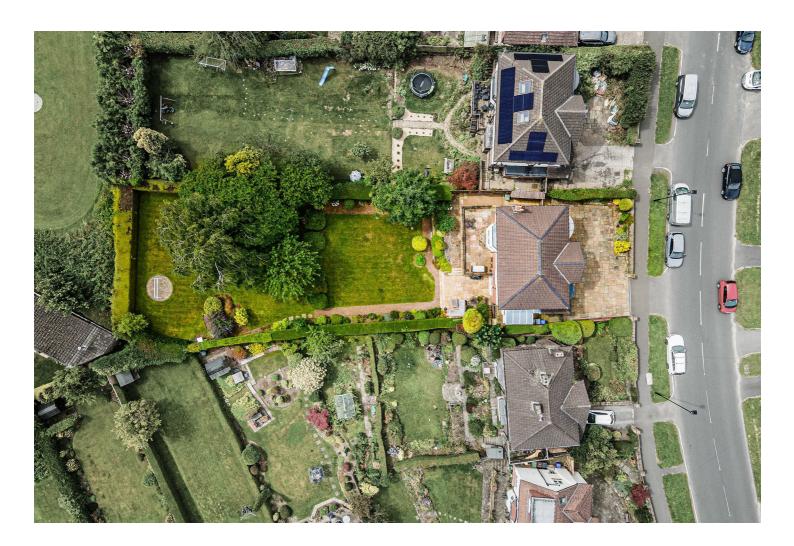

## Buy-

a fabulous detached house with the most wonderful large south facing gardens, excellent proportions and backing on to Silverdale School

## — from Spencen.

- · A perfect four bedroomed family house
- South facing huge gardens with views up towards Whirlow Farm
- Superb accommodation with breakfasting kitchen and lounge with formal dining space
- Large basement with garden room leading out to private patio
- Large veranda off the main living room overlooking the gardens
- · Driveway parking for several cars
- Potential for further development and conversion of the roof space
- · Sheffield Council Tax Band F
- · EPC Rating -
- · What3words ///marked.august.early