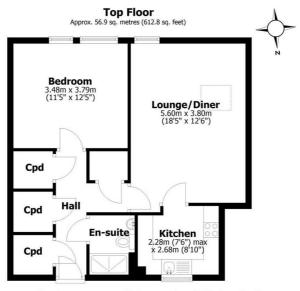

### **Floorplan**

Total area: approx. 56.9 sq. metres (612.8 sq. feet)

All measurements are approximate Yorkshire EPC & Floor Plans Ltd Plan produced using PlanUp.