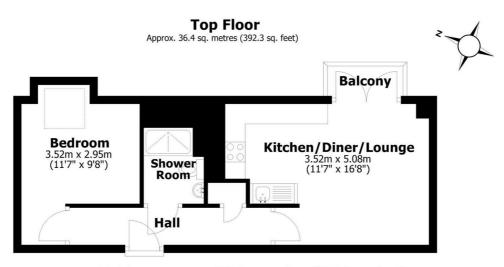

### Floorplan

Total area: approx. 36.4 sq. metres (392.3 sq. feet)

All measurements are approximate Yorkshire EPC & Floor Plans Ltd Plan produced using PlanUp.