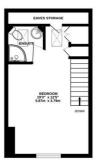

## Floorplan

CELLAR 166 sq.ft. (15.4 sq.m.) approx. GROUND FLOOR CEILING HEIGHT 2.73 M 1ST FLOOR CEILING HEIGHT 2.72 M 2ND FLOOR

TOTAL FLOOR AREA: 958sq.ft. (89.0 sq.m.) approx.

Whilst every attempt has been made to ensure the accuracy of the floorplan contained here, measurements of doors, windows, rooms and any other limst are approximate and no responsibility is taken for any error, omission or mis-statement. This plan is for illustrative purposes only and should be used as such by any prospective purchaser. The service, systems and appliances shown have not been tested and no guarantee as to their operatibility or efficiency can be given.