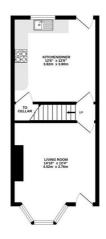

## Floorplan

CELLAR 166 sq.ft. (15.4 sq.m.) approx. GROUND FLOOR CEILING HEIGHT 2.73 M 1ST FLOOR CEILING HEIGHT 2.72 M 2ND FLOOR

TOTAL FLOOR AREA: 958sq.ft. (89.0 sq.m.) approx.

Whilst every attempt has been made to ensure the accuracy of the floorplan contained here, measurements of doors, windows, rooms and any other limst are approximate and no responsibility is taken for any error, omission or mis-statement. This plan is for illustrative purposes only and should be used as such by any prospective purchaser. The service, systems and appliances shown have not been tested and no guarantee as to their operatibility or efficiency can be given.