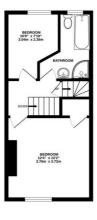

## Floorplan

CELLAR 166 sq.ft. (15.4 sq.m.) approx. GROUND FLOOR CEILING HEIGHT 2.73 M 1ST FLOOR CEILING HEIGHT 2.72 M 2ND FLOOR

TOTAL FLOOR AREA: 958sq.ft. (89.0 sq.m.) approx.

Whilst every attempt has been made to ensure the accuracy of the floorplan contained here, measurements of doors, windows, rooms and any other limst are approximate and no responsibility is taken for any error, omission or mis-statement. This plan is for illustrative purposes only and should be used as such by any prospective purchaser. The service, systems and appliances shown have not been tested and no guarantee as to their operatibility or efficiency can be given.