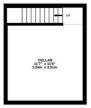

## Floorplan

CELLAR 166 sq.ft. (15.4 sq.m.) approx. GROUND FLOOR CEILING HEIGHT 2.73 M 1ST FLOOR CEILING HEIGHT 2.72 M 2ND FLOOR

TOTAL FLOOR AREA: 958sq.ft. (89.0 sq.m.) approx.

Whilst every attempt has been made to ensure the accuracy of the floorplan contained here, measurements of doors, windows, rooms and any other limst are approximate and no responsibility is taken for any error, omission or mis-statement. This plan is for illustrative purposes only and should be used as such by any prospective purchaser. The service, systems and appliances shown have not been tested and no guarantee as to their operatibility or efficiency can be given.