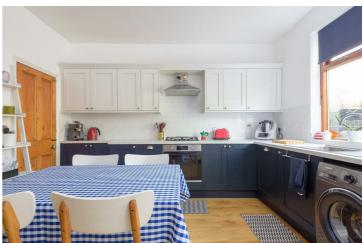

## -from Spencer.

- Traditional style stone fronted terraced property
- Three good sized bedrooms
- Family bathroom and master with ensuite
- Beautifully fitted kitchen with ample storage and dining space
- Excellent first time buyer opportunity
- Private landscaped rear courtyard garden
- · Cellar storage
- · Council Tax Band A
- EPC Rating D
- What3words/// sculpture.guard.fats