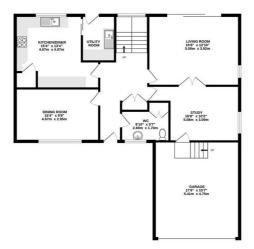

## Floorplan

**GROUND FLOOR CEILING HEIGHT 2.45** 1218 sq.ft. (113.1 sq.m.) approx.

1ST FLOOR **CEILING HEIGHT 2.45** 987 sq.ft. (91.7 sq.m.) approx.

TOTAL FLOOR AREA: 2205 sq.ft. (204.9 sq.m.) approx.

Whist every attempt has been made to ensure the accuracy of the Booptian contained here, measurements of doors, windows, comits and lary other terms are approximate and no responsibility is alsen for any error, prospective purchaser. The services, systems and applicances shown have not been tested and no guarantee as to their operability or efficiency can be given.