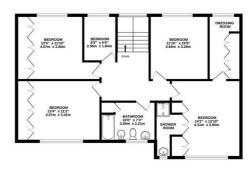

## Floorplan

**GROUND FLOOR CEILING HEIGHT 2.45** 1218 sq.ft. (113.1 sq.m.) approx.

1ST FLOOR **CEILING HEIGHT 2.45** 987 sq.ft. (91.7 sq.m.) approx.

TOTAL FLOOR AREA: 2205 sq.ft. (204.9 sq.m.) approx.

Whist every attempt has been made to ensure the accuracy of the Booptian contained here, measurements of doors, windows, comits and lary other terms are approximate and no responsibility is alsen for any error, prospective purchaser. The services, systems and applicances shown have not been tested and no guarantee as to their operability or efficiency can be given.