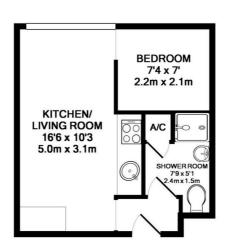

## **Floorplan**

## TOTAL APPROX. FLOOR AREA 263 SQ.FT. (24.4 SQ.M.)

Whilst every attempt has been made to ensure the accuracy of the floor plan contained here, measurements of doors, windows, rooms and any other items are approximate and no responsibility is taken for any error, omission, or mis-statement. This plan is for illustrative purposes only and should be used as such by any prospective purchaser. The services, systems and appliances shown have not been tested and no guarantee as to their operability or efficiency can be given

Made with Metropix ©2014

+44 (0)114 268 3682 info@spencersestateagents.co.uk

469 Ecclesall Road, Sheffield, S11 8PP SpencersEstateAgents.co.uk **y** SpencersAgents

SpencersAgents

■ SpencersEstateAgents

All enquiries and negotiations conducted via the Spencers office. We are obliged under the Estate Agent Act 1991 to qualify all offers and an independent mortgage consultant will speak to you to substantiate your details. The particulars are set out as a general outline only for guidance and do not constitute part of an offer or contract. Measurements are given in good faith and believed to be correct. Any prospective buyer should satisfy themselves as to the correctness of all statements and should not rely on them as representation of fact. no person in the employment of Spencers has any authority to make or give representation or warranty whatever in relation to this property.