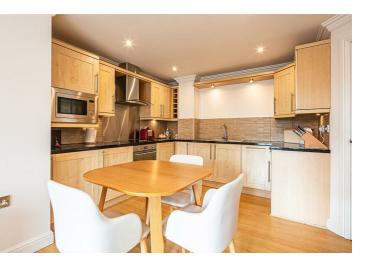

## Buy —

a super apartment in the heart of Ranmoor with balcony and undercroft parking ideal as a lock-up-and-leave

- A great ground floor two bedroom apartment in Ranmoor
- With south facing balcony overlooking the lovely gardens
- Undercroft parking space with lift access
- Living dining kitchen with built in appliances
- Manicured communal gardens
- · Modern bathroom with shower and bath
- No chain
- Leasehold apartment 999 years from 2006
- EPC Rating D
- Follow What3Words: garden.wake.rapid