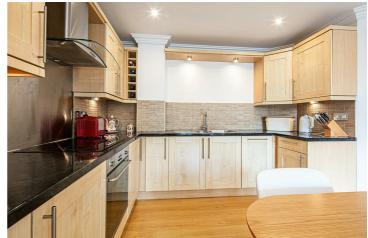

## Buy —

a super apartment in the heart of Ranmoor with balcony and undercroft parking ideal as a lock-up-and-leave

- A great ground floor two bedroom apartment in Ranmoor
- With south facing balcony overlooking the lovely gardens
- Undercroft parking space with lift access
- Living dining kitchen with built in appliances
- Manicured communal gardens
- · Modern bathroom with shower and bath
- No chain
- Leasehold apartment 999 years from 2006
- EPC Rating D
- Follow What3Words: garden.wake.rapid