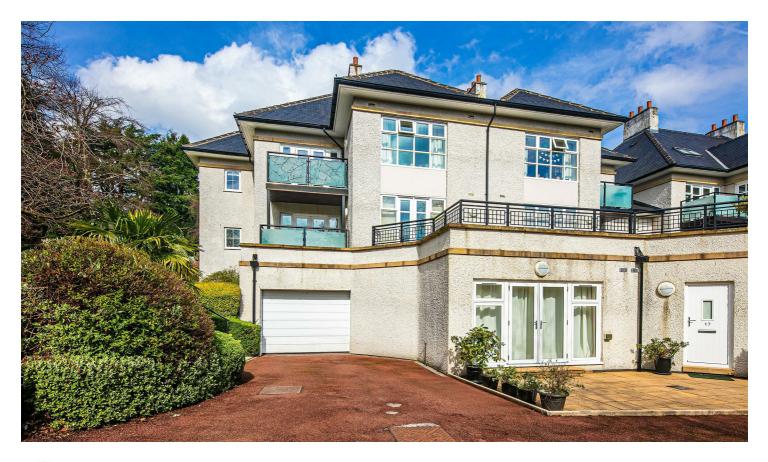

21, Clumber Road, Ranmoor, S10 3LE

## Buy —

a super apartment in the heart of Ranmoor with balcony and undercroft parking ideal as a lock-up-and-leave

- A great ground floor two bedroom apartment in Ranmoor
- With south facing balcony overlooking the lovely gardens
- Undercroft parking space with lift access
- Living dining kitchen with built in appliances
- Manicured communal gardens
- · Modern bathroom with shower and bath
- No chain
- Leasehold apartment 999 years from 2006
- EPC Rating D
- Follow What3Words: garden.wake.rapid