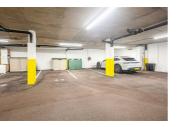

## Buy —

a super apartment in the heart of Ranmoor with balcony and undercroft parking ideal as a lock-up-and-leave

- A great ground floor two bedroom apartment in Ranmoor
- With south facing balcony overlooking the lovely gardens
- Undercroft parking space with lift access
- Living dining kitchen with built in appliances
- Manicured communal gardens
- · Modern bathroom with shower and bath
- No chain
- Leasehold apartment 999 years from 2006
- EPC Rating D
- Follow What3Words: garden.wake.rapid