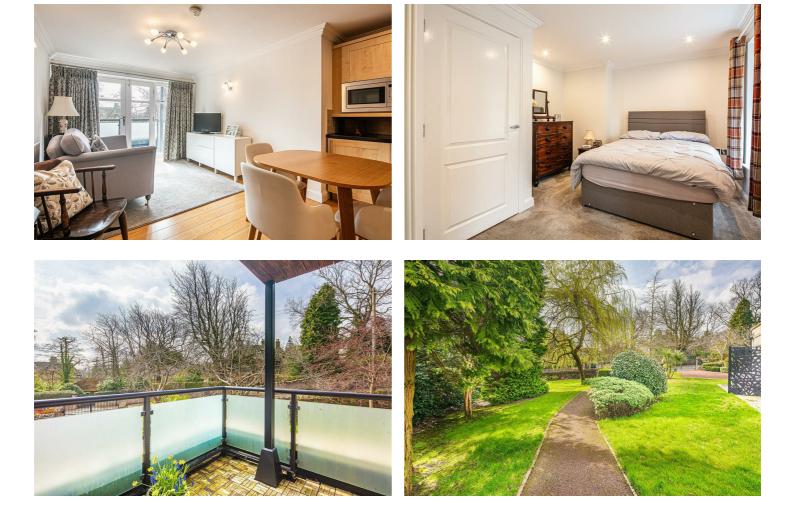

## Buy —

a super apartment in the heart of Ranmoor with balcony and undercroft parking ideal as a lock-up-and-leave

- A great ground floor two bedroom apartment in Ranmoor
- With south facing balcony overlooking the lovely gardens
- Undercroft parking space with lift access
- Living dining kitchen with built in appliances
- Manicured communal gardens
- · Modern bathroom with shower and bath
- No chain
- Leasehold apartment 999 years from 2006
- EPC Rating D
- Follow What3Words: garden.wake.rapid