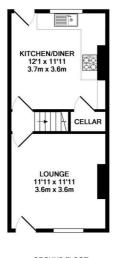

## Floorplan

**GROUND FLOOR** 

1ST FLOOR

## TOTAL APPROX. FLOOR AREA 861 SQ.FT. (80.0 SQ.M.)

Whilst every attempt has been made to ensure the accuracy of the floor plan contained here, measurements of doors, windows, rooms and any other tiens are approximate and no responsibility is taken for any error, omission, or mis-statement. This plan is for illustrative purposes only and should be used as such by any prospective purchaser. The services, systems and appliances shown have not been tested and no guarantee as to their operability or efficiency can be given. Made with Metopoix ©2017.