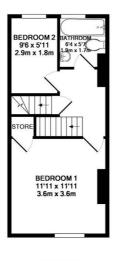

## Floorplan

**GROUND FLOOR** 

1ST FLOOR

## TOTAL APPROX. FLOOR AREA 861 SQ.FT. (80.0 SQ.M.)

Whilst every attempt has been made to ensure the accuracy of the floor plan contained here, measurements of doors, windows, rooms and any other tiens are approximate and no responsibility is taken for any error, omission, or mis-statement. This plan is for illustrative purposes only and should be used as such by any prospective purchaser. The services, systems and appliances shown have not been tested and no guarantee as to their operability or efficiency can be given. Made with Metopoix ©2017.