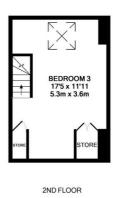

## Floorplan

**GROUND FLOOR** 

1ST FLOOR

## TOTAL APPROX. FLOOR AREA 861 SQ.FT. (80.0 SQ.M.)

Whilst every attempt has been made to ensure the accuracy of the floor plan contained here, measurements of doors, windows, rooms and any other tiens are approximate and no responsibility is taken for any error, omission, or mis-statement. This plan is for illustrative purposes only and should be used as such by any prospective purchaser. The services, systems and appliances shown have not been tested and no guarantee as to their operability or efficiency can be given. Made with Metopoix ©2017.