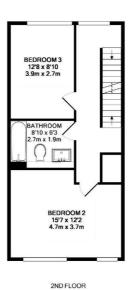

## Floorplan

3RD FLOOR

TOTAL APPROX. FLOOR AREA 1552 SQ.FT. (144.2 SQ.M.)

Whilst every attempt has been made to ensure the accuracy of the floor plan contained here, measurements of doors, windows, rooms and any other items are approximate and on responsibility is taken for any error, omission, or mis-statement. This plan is for illustrative purposes only and should be used as such by any prospective purchaser. The services, systems and appliances shown have been tested and no guarantee as to their operability or efficiency can be given.