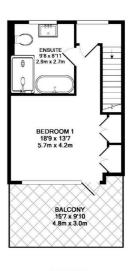

## Floorplan

3RD FLOOR

TOTAL APPROX. FLOOR AREA 1552 SQ.FT. (144.2 SQ.M.)

Whilst every attempt has been made to ensure the accuracy of the floor plan contained here, measurements of doors, windows, rooms and any other items are approximate and on responsibility is taken for any error, omission, or mis-statement. This plan is for illustrative purposes only and should be used as such by any prospective purchaser. The services, systems and appliances shown have been tested and no guarantee as to their operability or efficiency can be given.