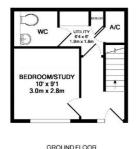

## Floorplan

3RD FLOOR

TOTAL APPROX. FLOOR AREA 1552 SQ.FT. (144.2 SQ.M.)

Whilst every attempt has been made to ensure the accuracy of the floor plan contained here, measurements of doors, windows, rooms and any other items are approximate and on responsibility is taken for any error, omission, or mis-statement. This plan is for illustrative purposes only and should be used as such by any prospective purchaser. The services, systems and appliances shown have been tested and no guarantee as to their operability or efficiency can be given.