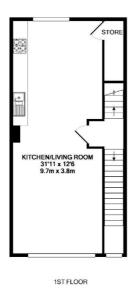

## Floorplan

3RD FLOOR

TOTAL APPROX. FLOOR AREA 1552 SQ.FT. (144.2 SQ.M.)

Whilst every attempt has been made to ensure the accuracy of the floor plan contained here, measurements of doors, windows, rooms and any other items are approximate and on responsibility is taken for any error, omission, or mis-statement. This plan is for illustrative purposes only and should be used as such by any prospective purchaser. The services, systems and appliances shown have been tested and no guarantee as to their operability or efficiency can be given.