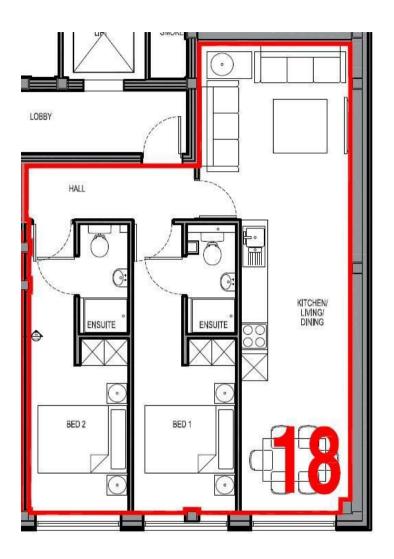

Apt 18 Qube, 165 West Street, City Centre, S1 4EW

## Buy -

A place to lay your hat in the heart of the city centre in an award-winning iconic building

- 2 BEDROOM APARTMENT
- AVAILABLE NOW
- HIGH SPEED FIBRE INTERNET INCLUDED IN THE RENT
- EPC Rating B
- Holding Deposit £250
- Security Deposit £1265
- Award-winning iconic address
- FURNISHED
- Council Tax Band C
- 6-12 Month Tenancy