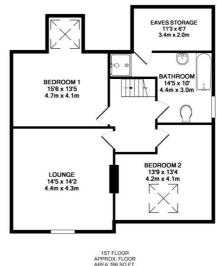

## TOTAL APPROX. FLOOR AREA 985 SQ.FT. (91.5 SQ.M.)

Whilst every attempt has been made to ensure the accuracy of the floor plan contained here, measurements of doors, windows, rooms and any other items are approximate and no responsibility is taken for any error, omission, or mis-statement. This plan is for illustrative purposes only and should be used as such by any prospective purchaser. The services, systems and appliances shown have not been tested and no guarantee as to their operability or efficiency can be given Made with Metropix ©2014