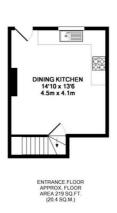

## Rent -

A spacious and quirky duplex two bedroom apartment in Sharrowvale, Available 22nd October

from Spencer.

- AVAILABLE 22nd OCTOBER
- UNFURNISHED
- 12 month Tenancy
- · Two double bedrooms
- . Council Tax Band A
- · Over two levels
- SORRY NO PETS OR SMOKERS
- Holding Deposit £195
- Security Deposit £980
- EPC Rating E









£850

**PCM** 









## Floorplan





AREA 766 SQ.FT. (71.1 SQ.M.)

## TOTAL APPROX. FLOOR AREA 985 SQ.FT. (91.5 SQ.M.)

Whilst every attempt has been made to ensure the accuracy of the floor plan contained here, measurements of doors, windows, rooms and any other items are approximate and no responsibility is taken for any error, omission, or mis-statement. This plan is for illustrative purposes only and should be used as such by any prospective purchaser. The services, systems and appliances shown have not been tested and no guarantee as to their operability or efficiency can be given Made with Metropix ©2014





+44 (0)114 268 3682 info@spencersestateagents.co.uk

469 Ecclesall Road, Sheffield, S118PP SpencersEstateAgents.co.uk

**y** SpencersAgents

SpencersAgents

■ SpencersEstateAgents

All enquiries and negotiation