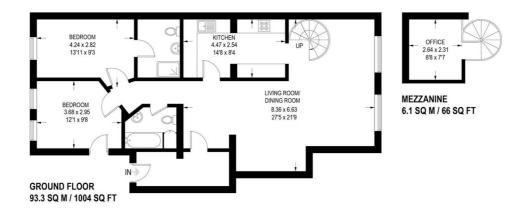

## **12 TAPTON MOUNT CLOSE**

APPROXIMATE GROSS INTERNAL AREA = 99.4 SQ M / 1070 SQ FT (INCLUDING MEZZANINE)

Illustration for identification purposes only, measurements are approximate, not to scale.

+44 (0)114 268 3682 info@spencersestateagents.co.uk