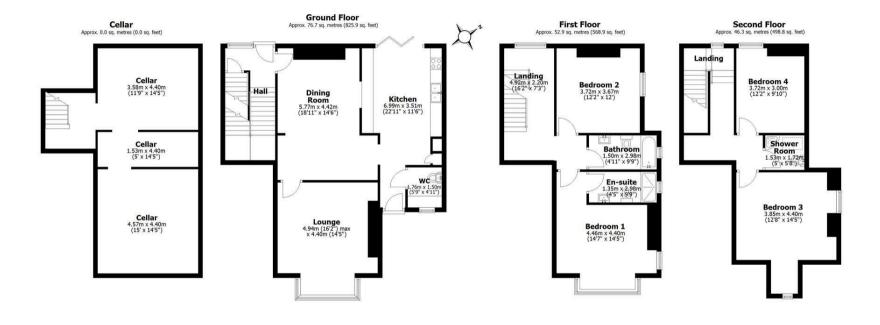

## Floorplan \_\_\_\_

Total area: approx. 175.9 sq. metres (1893.5 sq. feet) Al measurements are approximate Totalite (FG A from Pina, Ltd Pina rootade darp Pinal). Kensington House

+44 (0)114 268 3682 info@spencersestateagents.co.uk