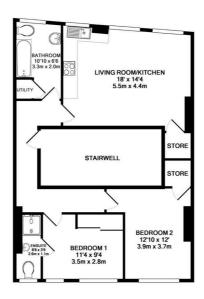

## Floorplan

## TOTAL APPROX. FLOOR AREA 703 SQ.FT. (65.3 SQ.M.)

White every attempt has been made to ensure the accuracy of the floor plan contained here, measurements of doors, windows, rooms and any other them are approximate and no responsibility is taken for any encry, comission, or mis-statement. This plan is for illustrative purposes only and should be used as such by any xospective purchaser. The services, systems and applicances shown have not been tested and no guarantee as to their operating or efficiency can be given.