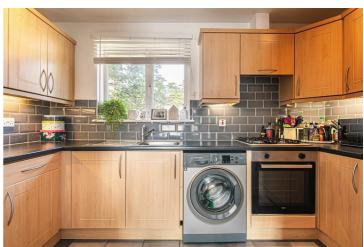

## -from Spencer.

- Two bedroom third floor apartment with Juliette balcony
- Beautifully maintained and presented throughout
- With lounge diner and well fitted kitchen with appliances available
- Fabulous modern bathroom with white suite
- Ample storage cupboards and the advantage of a storage loft space
- Entrance phone system
- Parking available
- Council Tax-B
- EPC-C
- · What3words///sector.circle.become