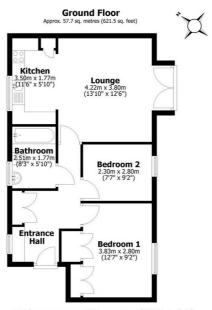

## **Floorplan**

Total area: approx. 57.7 sq. metres (621.5 sq. feet)

All measurements are approximate Yorkshire EPC & Floor Plans Ltd Plan produced using PlanUp.