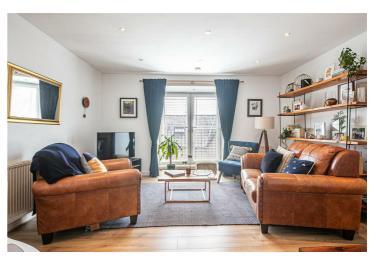

## -from Spencer.

- Two bedroom third floor apartment with Juliette balcony
- Beautifully maintained and presented throughout
- With lounge diner and well fitted kitchen with appliances available
- Fabulous modern bathroom with white suite
- Ample storage cupboards and the advantage of a storage loft space
- Entrance phone system
- Parking available
- Council Tax-B
- EPC-C
- · What3words///sector.circle.become