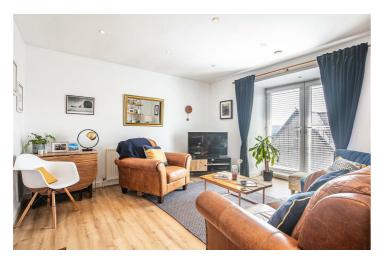

## -from Spencer.

- Two bedroom third floor apartment with Juliette balcony
- Beautifully maintained and presented throughout
- With lounge diner and well fitted kitchen with appliances available
- Fabulous modern bathroom with white suite
- Ample storage cupboards and the advantage of a storage loft space
- Entrance phone system
- Parking available
- Council Tax-B
- EPC-C
- · What3words///sector.circle.become