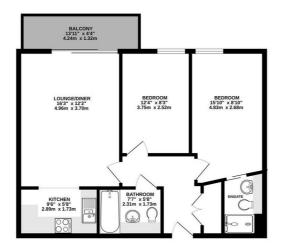

Floorplan -

## FOURTH FLOOR CEILING HEIGHT 2.41 M 639 sq.ft. (59.4 sq.m.) approx.

TOTAL FLOOR AREA: 639 sq.h. (59.4 sq.m.) approx. While every attempt has been raide to instance the accuracy of the floorgian contained here, measurements, of doors, without every attempt has been raide to service the square of the stands for any expension of the stands for a stand for a stan