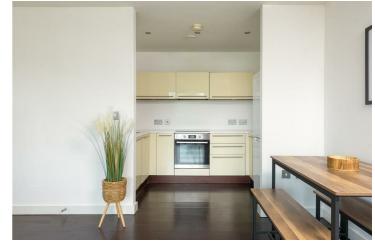

## Buy –

this superb top floor apartment with two double bedrooms, en-suite shower room and bathroom as well as balcony and secure parking space

- · Available with no chain
- Fabulous views over the river and city
- Two double bedrooms with ensuite to master
- · Separate bathroom
- Open plan kitchen, lounge, dining room
- Private balcony with river views
- Secure car PARKING space and lift access
- Council Tax C
- EPC D
- What three words/// plant.cover.rescue