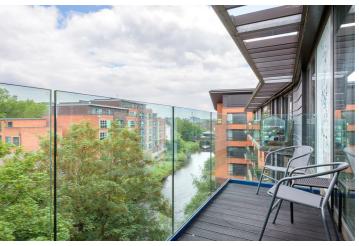

## Buy –

this superb top floor apartment with two double bedrooms, en-suite shower room and bathroom as well as balcony and secure parking space

- · Available with no chain
- Fabulous views over the river and city
- Two double bedrooms with ensuite to master
- · Separate bathroom
- Open plan kitchen, lounge, dining room
- Private balcony with river views
- Secure car PARKING space and lift access
- Council Tax C
- EPC D
- What three words/// plant.cover.rescue