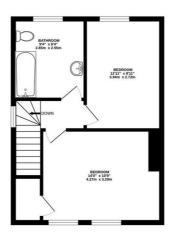

## Floorplan

GROUND FLOOR CEILING HEIGHT 2.56 402 sq.ft. (37.4 sq.m.) approx.

1ST FLOOR CEILING HEIGHT 2.62 M 404 sq.ft. (37.5 sq.m.) approx.

TOTAL FLOOR AREA: 806 sq.ft. (74.9 sq.m.) approx

empt has been made to ensure the accouncy of the floorplan contained here, measurement lows, sooms and any other terms are approximate and no responsibility is taken for any enro-lement. This plan is for flitted that purposes only and driving the such as south yeary habiter. The such account of the such account of the such account of the backer. The such account of the such account of the such account of the as to their operationly or efficiency can be given. Made with Methods Country (and the such account of the Made with Methods Country (and the such accountry).