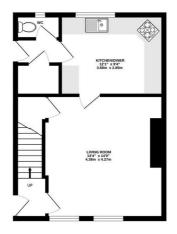

## Floorplan

GROUND FLOOR CEILING HEIGHT 2.56 402 sq.ft. (37.4 sq.m.) approx.

1ST FLOOR CEILING HEIGHT 2.62 M 404 sq.ft. (37.5 sq.m.) approx.

TOTAL FLOOR AREA: 806 sq.ft. (74.9 sq.m.) approx

empt has been made to ensure the accouncy of the floorplan contained here, measurement lows, sooms and any other terms are approximate and no responsibility is taken for any enro-lement. This plan is for flitted that purposes only and driving the such as south yeary habiter. The such account of the such account of the such account of the backer. The such account of the such account of the such account of the as to their operationly or efficiency can be given. Made with Methods Country (and the such account of the Made with Methods Country (and the such accountry).