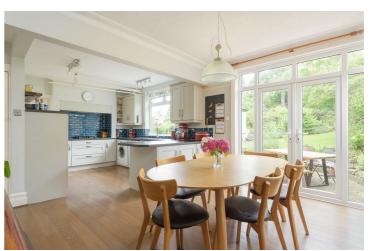

## -from Spencen.

- Well presented and spacious four bedroom semi-detached home
- Open plan kitchen diner with French doors to the garden
- · Bay windowed lounge
- · Master ensuite attic bedroom
- Three good-sized bedrooms and laundry room to first floor
- Enclosed rear garden with secure store
- Excellent family location with good school catchment
- Council Tax-D
- EPC D
- what3words///birds.drives.power