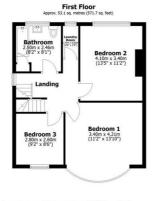

## -from Spencen.

- Well presented and spacious four bedroom semi-detached home
- Open plan kitchen diner with French doors to the garden
- · Bay windowed lounge
- · Master ensuite attic bedroom
- Three good-sized bedrooms and laundry room to first floor
- Enclosed rear garden with secure store
- Excellent family location with good school catchment
- Council Tax-D
- EPC D
- what3words///birds.drives.power

## **Floorplan**

Total area: approx. 149.3 sq. metres (1606.7 sq. feet) All measurements are approximat Yorkshire EPC & Floor Plans Ltd

32 Hangingwater Road

+44 (0)114 268 3682 info@spencersestateagents.co.uk