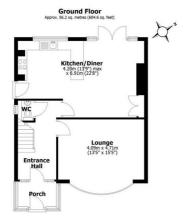

## -from Spencen.

- Well presented and spacious four bedroom semi-detached home
- Open plan kitchen diner with French doors to the garden
- · Bay windowed lounge
- · Master ensuite attic bedroom
- Three good-sized bedrooms and laundry room to first floor
- Enclosed rear garden with secure store
- Excellent family location with good school catchment
- Council Tax-D
- EPC D
- what3words///birds.drives.power

## **Floorplan**

Total area: approx. 149.3 sq. metres (1606.7 sq. feet) All measurements are approximat Yorkshire EPC & Floor Plans Ltd

32 Hangingwater Road

+44 (0)114 268 3682 info@spencersestateagents.co.uk