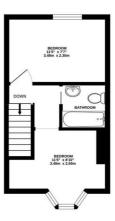

## Floorplan

BASEMENT 112 sq.ft. (10.4 sq.m.) approx.

GROUND FLOOR CEILING HEIGHT 2.37 M 231 sq.ft. (21.5 sq.m.) approx.

1ST FLOOR CEILING HEIGHT 2.62 M 227 sq.ft. (21.1 sq.m.) approx.

TOTAL FLOOR AREA: 459sq.ft. (42.6 sq.m.) approx.