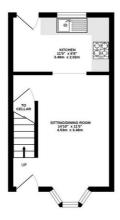

## Floorplan

BASEMENT 112 sq.ft. (10.4 sq.m.) approx.

GROUND FLOOR CEILING HEIGHT 2.37 M 231 sq.ft. (21.5 sq.m.) approx.

1ST FLOOR CEILING HEIGHT 2.62 M 227 sq.ft. (21.1 sq.m.) approx.

TOTAL FLOOR AREA: 459sq.ft. (42.6 sq.m.) approx.