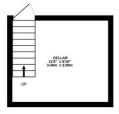

## Floorplan

BASEMENT 112 sq.ft. (10.4 sq.m.) approx.

GROUND FLOOR CEILING HEIGHT 2.37 M 231 sq.ft. (21.5 sq.m.) approx.

1ST FLOOR CEILING HEIGHT 2.62 M 227 sq.ft. (21.1 sq.m.) approx.

TOTAL FLOOR AREA: 459sq.ft. (42.6 sq.m.) approx.