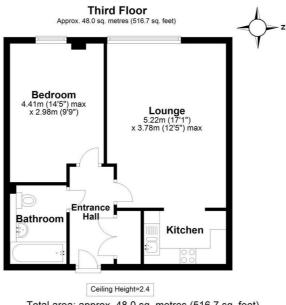

## **Floorplan**

Total area: approx. 48.0 sq. metres (516.7 sq. feet)

All measurements are approximate Yorkshire EPC & Floor PLans Ltd Plan produced using PlanUp.

+44 (0)114 268 3682 info@spencersestateagents.co.uk 469 Ecclesall Road, Sheffield, S11 8PP