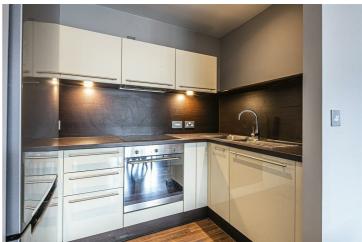

## -from Spencen.

- · Available with no chain
- · One double bedroom
- Third floor apartment with lift access
- Open plan kitchen, lounge, dining room
- · Juliette Balcony to lounge
- · Electric heating
- · Utility store cupboard
- . Council Tax Band B
- EPC C
- What Three words ///plant.cover.rescue