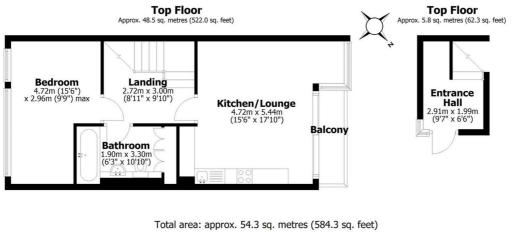

## £165,000

Floorplan -

All measurements are approximate Yorkshire EPC & Floor Plans Ltd Plan produced using PlanUp.