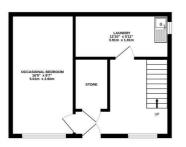

## Floorplan -

GROUND FLOOR CEILING HEIGHT 2.25 M 351 sq.ft. (32.6 sq.m.) approx.

1ST FLOOR CEILING HEIGHT 2.37 M 542 sq.ft. (50.3 sq.m.) approx.

DINING ROOM 911" x 811" 3.02m x 2.71m

> LIVING ROOM 165" x 14'8" 5.01m x 4.47n

0

KITCHEN 11'6" x 8'11" 3.50m x 2.71r

## TOTAL FLOOR AREA : 1435 sq.ft. (133.3 sq.m.) approx.

Whils revery attempt has been made to ensure the accuracy of the floorplan contained here, measurements of doors, wholews, rooms and any other litens are approximate and no responsibility is taken for any error, omission or mis-statement. This plan is for illustrative purposes only and should be used as such by any prospective purchaser. The services, systems and appliances shown have not been tested and no guarantee as to their operability or efficiency can be given. Made with Merconix 62024