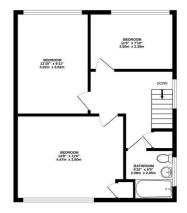

## Floorplan -

GROUND FLOOR CEILING HEIGHT 2.25 M 351 sq.ft. (32.6 sq.m.) approx.

1ST FLOOR CEILING HEIGHT 2.37 M 542 sq.ft. (50.3 sq.m.) approx.

DINING ROOM 911" x 811" 3.02m x 2.71m

> LIVING ROOM 165" x 14'8" 5.01m x 4.47n

0

KITCHEN 11'6" x 8'11" 3.50m x 2.71r

## TOTAL FLOOR AREA : 1435 sq.ft. (133.3 sq.m.) approx.

Whils revery attempt has been made to ensure the accuracy of the floorplan contained here, measurements of doors, wholews, rooms and any other litens are approximate and no responsibility is taken for any error, omission or mis-statement. This plan is for illustrative purposes only and should be used as such by any prospective purchaser. The services, systems and appliances shown have not been tested and no guarantee as to their operability or efficiency can be given. Made with Merconix 62024