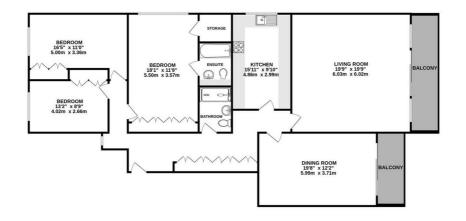

## SECOND FLOOR 1641 sq.ft. (152.4 sq.m.) approx.

TOTAL FLOOR AREA: 1641 sq.ft (1524 sq.mt) approx. White very simple that been rund to ensure the accuracy of the docular cottained when, measurements of docu, wholever, shores and any other items are approximate and no responsibility is taken for any environmental measurement. This pain hose this disturbule puppose and and build build as used as such y any prospective purchaser. The althouse, systems and applications shown in them or the instead and no guarantee and the state with Mengan Cottage and the state and and no guarantee and the state with Mengan Cottage and the state and