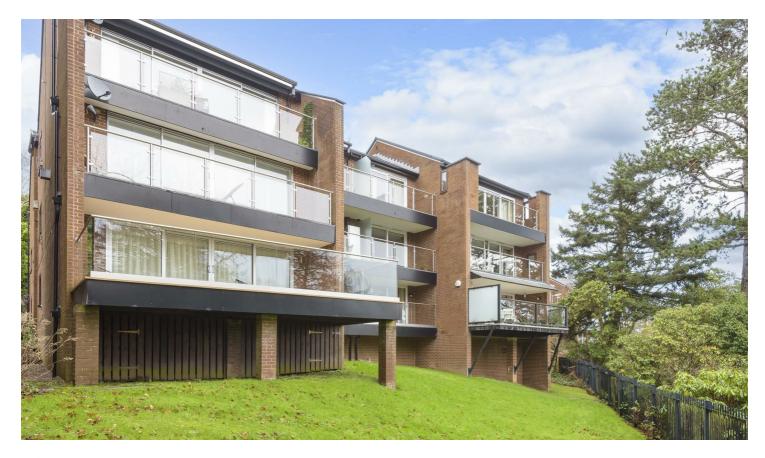

Whinfell Court, Sheffield, S11

## Rent -

a stunning three bedroom apartment in private grounds, with double garage and on site swimming pool

- LARGE THREE DOUBLE BEDROOM APARTMENT
- UNFURNISHED and Available 4th September
- · En-suite bathroom, spacious throughout, separate dining room, huge lounge
- Double garage and visitor parking
- Two balconies with sensational uninterrupted views
- Private Grounds with Swimming Pool
- Security Deposit £1860
- Holding Deposit £370
- Council Tax Band F / EPC Rating C
- 12 Month Tenancy