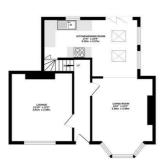

## Floorplan

BASEMENT 255 sq.ft. (23.7 sq.m.) approx

y Whaten

GROUND FLOOR CEILING 2.5 M 508 sq.ft. (47.2 sq.m.) approx.

1ST FLOOR CEILING 2.5 M 406 sq.ft. (37.7 sq.m.) approx.

2ND FLOOR CEILING HEIGHT 2.25 M 232 sq.ft. (21.6 sq.m.) approx

TOTAL FLOOR AREA: 1402 sq.ft. (130.2 sq.m.) approx.

+44 (0)114 268 3682 info@spencersestateagents.co.uk

469 Ecclesall Road, Sheffield, S11 8PP SpencersEstateAgents.co.uk **y** SpencersAgents

SpencersAgents