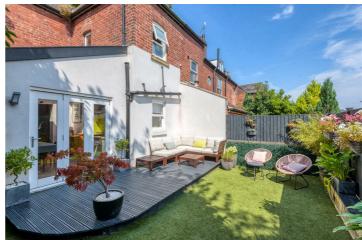

## -from Spencer.

- Beautifully presented and maintained
- Stone fronted traditional end terrace property
- Three double bedrooms
- · Separate sitting room
- Open plan and well fitted kitchen diner
- Enclosed and low maintenance rear garden
- Superb and highly sought after location
- . Council Tax C
- EPC E
- What3words///courier.wisdom.vets