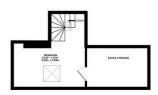

## Floorplan

BASEMENT 255 sq.ft. (23.7 sq.m.) approx

y Whaten

GROUND FLOOR CEILING 2.5 M 508 sq.ft. (47.2 sq.m.) approx.

1ST FLOOR CEILING 2.5 M 406 sq.ft. (37.7 sq.m.) approx.

2ND FLOOR CEILING HEIGHT 2.25 M 232 sq.ft. (21.6 sq.m.) approx

TOTAL FLOOR AREA: 1402 sq.ft. (130.2 sq.m.) approx.

+44 (0)114 268 3682 info@spencersestateagents.co.uk

469 Ecclesall Road, Sheffield, S11 8PP SpencersEstateAgents.co.uk **y** SpencersAgents

SpencersAgents