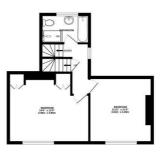

## Floorplan

BASEMENT 255 sq.ft. (23.7 sq.m.) approx

y Whaten

GROUND FLOOR CEILING 2.5 M 508 sq.ft. (47.2 sq.m.) approx.

1ST FLOOR CEILING 2.5 M 406 sq.ft. (37.7 sq.m.) approx.

2ND FLOOR CEILING HEIGHT 2.25 M 232 sq.ft. (21.6 sq.m.) approx

TOTAL FLOOR AREA: 1402 sq.ft. (130.2 sq.m.) approx.

+44 (0)114 268 3682 info@spencersestateagents.co.uk

469 Ecclesall Road, Sheffield, S11 8PP SpencersEstateAgents.co.uk **y** SpencersAgents

SpencersAgents