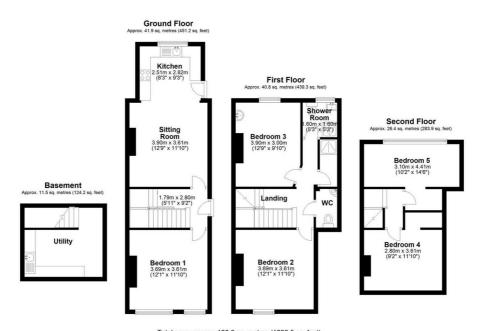

## Floorplan

Total area: approx. 120.6 sq. metres (1298.5 sq. feet)

+44 (0)114 268 3682 info@spencersestateagents.co.uk

469 Ecclesall Road, Sheffield, S11 8PP SpencersEstateAgents.co.uk **y** SpencersAgents