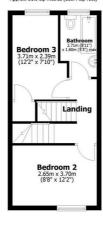

## **Floorplan**

First Floor
Approx. 31.0 sq. metres (333.4 sq. feet)

Second Floor
Approx. 20.5 sq. metres (221.1 sq. feet)

Total area: approx. 87.6 sq. metres (942.4 sq. feet)

All measurements are approximate Yorkshire EPC & Floor Plans Ltd Plan produced using PlanUp.