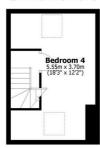

## **Floorplan**

First Floor
Approx. 31.0 sq. metres (333.4 sq. feet)

Second Floor
Approx. 20.5 sq. metres (221.1 sq. feet)

Total area: approx. 87.6 sq. metres (942.4 sq. feet)

All measurements are approximate Yorkshire EPC & Floor Plans Ltd Plan produced using PlanUp.