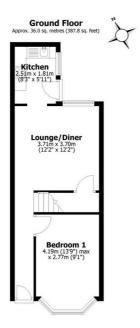

## **Floorplan**

First Floor
Approx. 31.0 sq. metres (333.4 sq. feet)

Second Floor
Approx. 20.5 sq. metres (221.1 sq. feet)

Total area: approx. 87.6 sq. metres (942.4 sq. feet)

All measurements are approximate Yorkshire EPC & Floor Plans Ltd Plan produced using PlanUp.