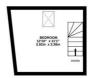

## Floorplan

CELLAN

20 14 A 25 to a A

2ND FLOOR CEILING HEIGHT 1.86 M 136 sq.ft. (12.6 sq.m.) approx

TOTAL FLOOR AREA: 844sq.ft. (78.4 sq.m.) approx.

Whilst every attempt has been made to ensure the accuracy of the floopian containment here, measurements of doors, windows, rooms and any other items are approximate and no responsibility is taken for any error, prospective purchaser. The services, systems and applicates shown have not been tested and no guarantee take with the prospective purchaser. The services, systems and applicances shown have not been tested and no guarantee take with the proper of efficiency can be given.