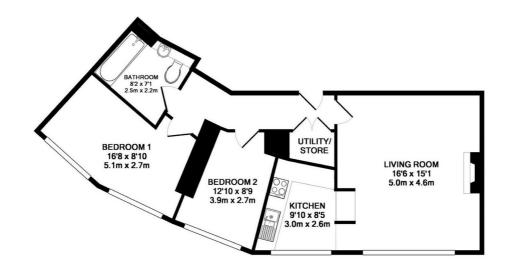

## £160,000

Floorplan

## TOTAL APPROX. FLOOR AREA 710 SQ.FT. (66.0 SQ.M.)

Whilst every attempt has been made to ensure the accuracy of the floor plan contained here, measurements of doors, windows, rooms and any other items are approximate and no responsibility is taken for any eror, omission, or mis-statement. This plan is for illustrative purposes only and should be used as such by any prospective purchaser. The services, systems and applicances shown have not been tested and no guarantee as to their operability or efficiency can be given Made with Metropic 20218