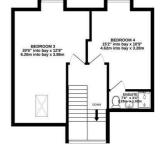

## Floorplan -

OUTBUILDING

0.189405 1913 - 919-4.85m × 2.94m

GROUND R. OOR - ROOM

1ST FLOOR - ROOM HEIGHT = 2.62M

2ND FLOOR - MAX ROOM HEIGHT + 2 53M

## THE GARAGE IS NOT INCLUDED IN THE TOTAL FLOOR AREA

TOTAL FLOOR AREA : 1690sq.ft. (157.0 sq.m.) approx.

Whils every attempt has been made to ensure the accuracy of the floorplan contained here, measurements of doors, windows, rooms and any other tiems are approximate and no responsibility is taken for any error, omission or mis-statement. This plan is for illustrative purposes only and should be used as such by any prospective purchaser. The services, systems and appliances shown have not been tested and no guarantee as to their operability or efficiency can be given. Made with Merconx 6:2024