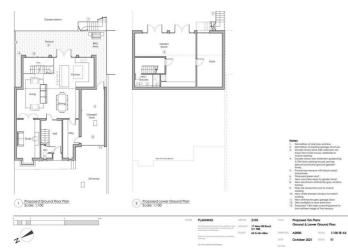

## Floorplan -

OUTBUILDING

0.189405 1913 - 919-4.85m × 2.94m

GROUND R. OOR - ROOM

1ST FLOOR - ROOM HEIGHT = 2.62M

2ND FLOOR - MAX ROOM HEIGHT + 2 53M

## THE GARAGE IS NOT INCLUDED IN THE TOTAL FLOOR AREA

TOTAL FLOOR AREA : 1690sq.ft. (157.0 sq.m.) approx.

Whils every attempt has been made to ensure the accuracy of the floorplan contained here, measurements of doors, windows, rooms and any other tiems are approximate and no responsibility is taken for any error, omission or mis-statement. This plan is for illustrative purposes only and should be used as such by any prospective purchaser. The services, systems and appliances shown have not been tested and no guarantee as to their operability or efficiency can be given. Made with Merconx 6:2024