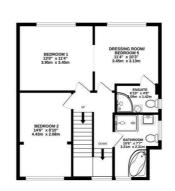

## Floorplan -

OUTBUILDING

0.189405 1913 - 919-4.85m × 2.94m

GROUND R. OOR - ROOM

1ST FLOOR - ROOM HEIGHT = 2.62M

2ND FLOOR - MAX ROOM HEIGHT + 2 53M

## THE GARAGE IS NOT INCLUDED IN THE TOTAL FLOOR AREA

TOTAL FLOOR AREA : 1690sq.ft. (157.0 sq.m.) approx.

Whils every attempt has been made to ensure the accuracy of the floorplan contained here, measurements of doors, windows, rooms and any other tiems are approximate and no responsibility is taken for any error, omission or mis-statement. This plan is for illustrative purposes only and should be used as such by any prospective purchaser. The services, systems and appliances shown have not been tested and no guarantee as to their operability or efficiency can be given. Made with Merconx 6:2024