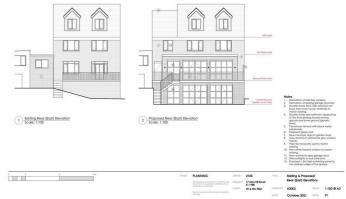

## Buy —

A super detached house with an ENORMOUS garden and planning permission for large extension

- A fabulous detached house with planning permission for a large extension
- · HUGE gardens fully enclosed to all sides
- · Four double bedrooms, two with en-suites
- Principal bedroom with large dressing room (possible bedroom five)
- Open plan living dining kitchen with utility room and views over gardens
- · Ground floor WC
- Planning permission reference 21/04444/FUL
- Family bathroom with bath and separate shower
- Short walk to Silverdale School
- What3Words: reach.stays.kinds EPC Rating D - Potential C