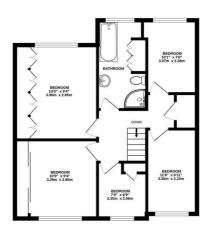

## Floorplan

GROUND FLOOR CEILING HEIGHT 2.61 M 632 sq.ft. (58.7 sq.m.) approx.

1ST FLOOR CEILING HEIGHT 2.51 M 635 sq.ft. (59.0 sq.m.) approx.

TOTAL FLOOR AREA: 1267 sq.ft, (117.8 sq.m.) approx.

White every interpol table been made to results the accuse) of the bootiles contained lever, measurements of doors, weathors, from said any other items are approximate and no responsibility in taken for large years of mission or mis-stement. This plan is not illustrative purpose only and flouid be used as both by any prospective purchaser. The services, systems and applicate shown have not been easier and no guarantee and the services of the services. The services, systems and applicate shown have not been easier and no guarantee. In the services are sometimes of the services are sometimes and applications shown have not been easier and no guarantee.