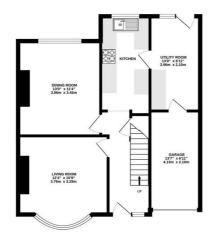

## Floorplan

GROUND FLOOR CEILING HEIGHT 2.61 M 632 sq.ft. (58.7 sq.m.) approx.

1ST FLOOR CEILING HEIGHT 2.51 M 635 sq.ft. (59.0 sq.m.) approx.

TOTAL FLOOR AREA: 1267 sq.ft, (117.8 sq.m.) approx.

White every interpol table been made to results the accuse) of the bootiles contained lever, measurements of doors, weathors, from said any other items are approximate and no responsibility in taken for large years of mission or mis-stement. This plan is not illustrative purpose only and flouid be used as both by any prospective purchaser. The services, systems and applicate shown have not been easier and no guarantee and the services of the services. The services, systems and applicate shown have not been easier and no guarantee. In the services are sometimes of the services are sometimes and applications shown have not been easier and no guarantee.