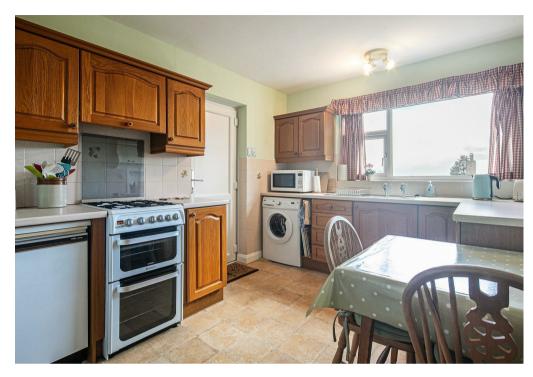

## from Spencer.

- · Available with no chain
- Beautifully presented but full of further potential
- Light and airy detached family home with enclosed rear garden
- Four bedrooms and ample living space with great views
- Large attic room ideal for conversion
- Undercroft storage suitable for further conversion if required
- · Garage and driveway
- Council Tax F
- EPC- D
- What three words///many.leaned.common