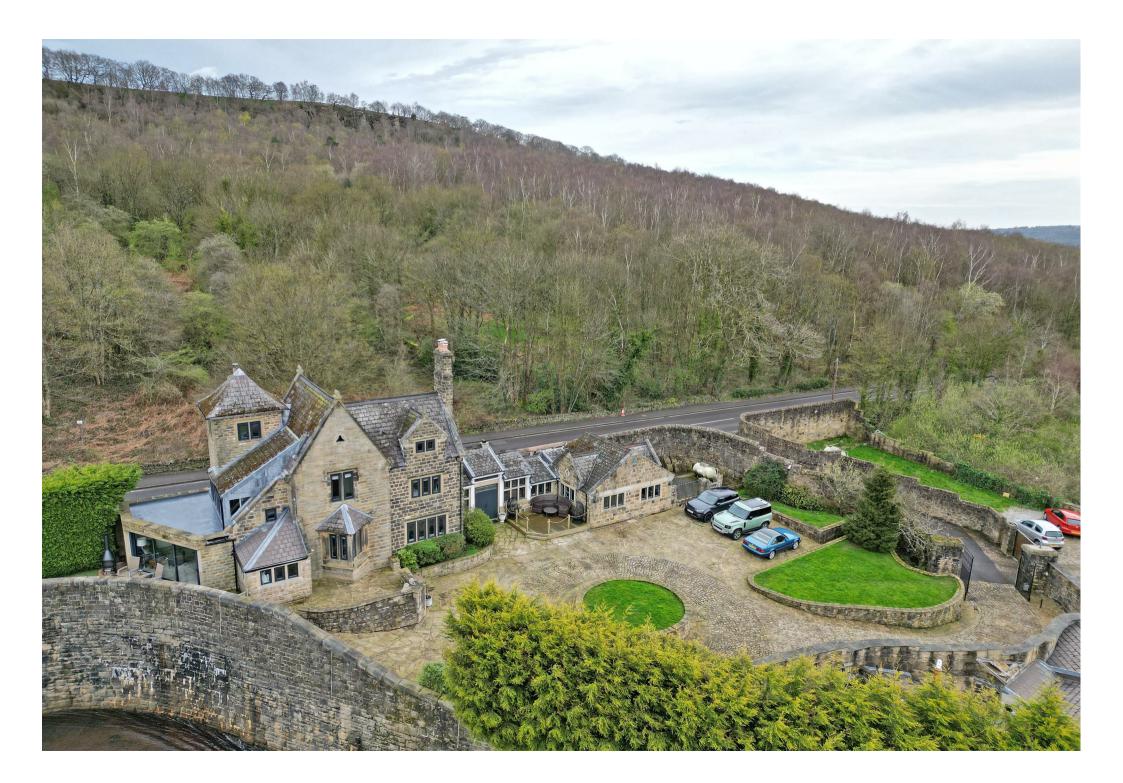

## Buy -

A stunning stone built five bedroom detached family home, superbly finished in a contemporary style and with retained character features

- Exceptional five bedroom stone built home with enclosed grounds
- Stunning entrance hallway with wood burning stove
- Open plan kitchen with wood burning stove and sliding door to a courtyard garden
- Split level dining room and lounge with feature fireplace and further wood burning stove
- Games room which could have variety of uses for a family
- Five bedrooms two of which are ensuite
- Several enclosed outdoor garden and courtyard spaces ideal for entertaining
- Council Tax F
- EPC-F
- What three words///swan.hooks.labels