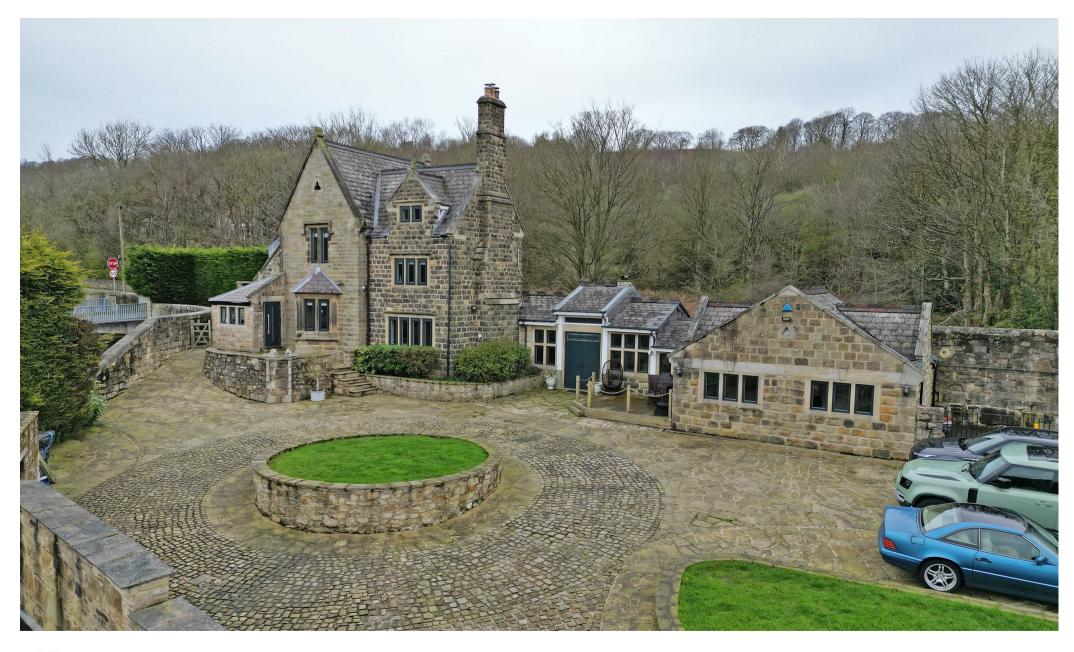

## Buy -

A stunning stone built five bedroom detached family home, superbly finished in a contemporary style and with retained character features

- Exceptional five bedroom stone built home with enclosed grounds
- Stunning entrance hallway with wood burning stove
- Open plan kitchen with wood burning stove and sliding door to a courtyard garden
- Split level dining room and lounge with feature fireplace and further wood burning stove
- Games room which could have variety of uses for a family
- Five bedrooms two of which are ensuite
- Several enclosed outdoor garden and courtyard spaces ideal for entertaining
- Council Tax F
- EPC-F
- What three words///swan.hooks.labels