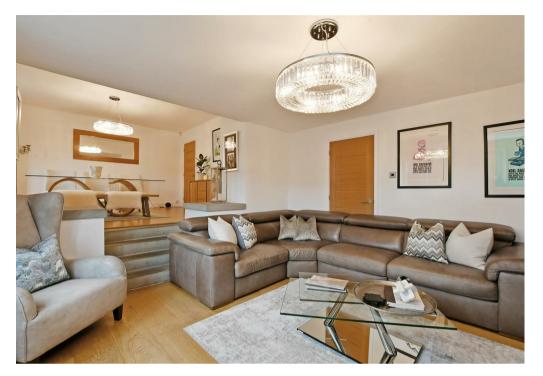

## Buy -

A stunning stone built five bedroom detached family home, superbly finished in a contemporary style and with retained character features

- Exceptional five bedroom stone built home with enclosed grounds
- Stunning entrance hallway with wood burning stove
- Open plan kitchen with wood burning stove and sliding door to a courtyard garden
- Split level dining room and lounge with feature fireplace and further wood burning stove
- Games room which could have variety of uses for a family
- Five bedrooms two of which are ensuite
- Several enclosed outdoor garden and courtyard spaces ideal for entertaining
- Council Tax F
- EPC-F
- What three words///swan.hooks.labels