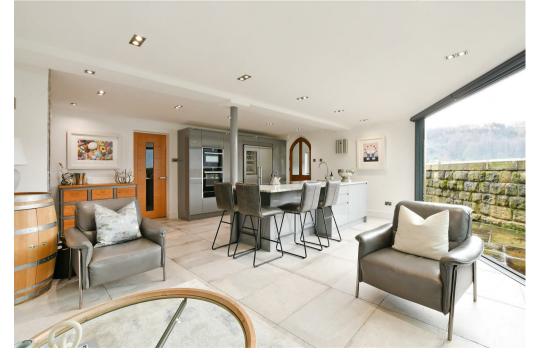

## Buy -

A stunning stone built five bedroom detached family home, superbly finished in a contemporary style and with retained character features

- Exceptional five bedroom stone built home with enclosed grounds
- Stunning entrance hallway with wood burning stove
- Open plan kitchen with wood burning stove and sliding door to a courtyard garden
- Split level dining room and lounge with feature fireplace and further wood burning stove
- Games room which could have variety of uses for a family
- Five bedrooms two of which are ensuite
- Several enclosed outdoor garden and courtyard spaces ideal for entertaining
- Council Tax F
- EPC-F
- What three words///swan.hooks.labels