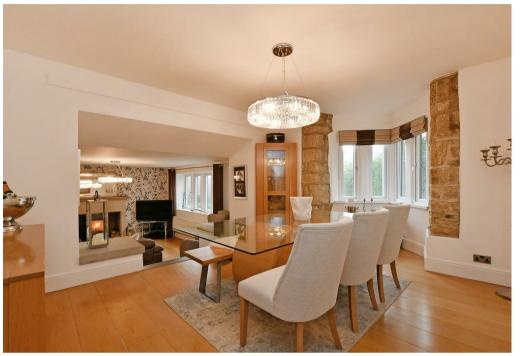

## Buy -

A stunning stone built five bedroom detached family home, superbly finished in a contemporary style and with retained character features

- Exceptional five bedroom stone built home with enclosed grounds
- Stunning entrance hallway with wood burning stove
- Open plan kitchen with wood burning stove and sliding door to a courtyard garden
- Split level dining room and lounge with feature fireplace and further wood burning stove
- Games room which could have variety of uses for a family
- Five bedrooms two of which are ensuite
- Several enclosed outdoor garden and courtyard spaces ideal for entertaining
- Council Tax F
- EPC-F
- What three words///swan.hooks.labels