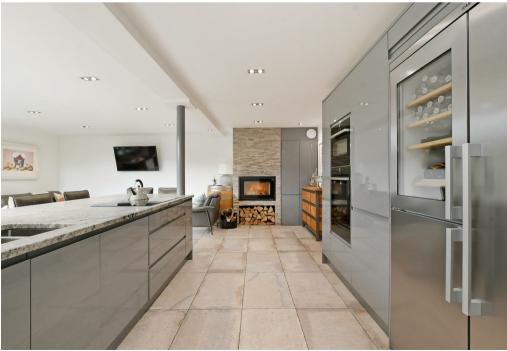

## Buy -

A stunning stone built five bedroom detached family home, superbly finished in a contemporary style and with retained character features

- Exceptional five bedroom stone built home with enclosed grounds
- Stunning entrance hallway with wood burning stove
- Open plan kitchen with wood burning stove and sliding door to a courtyard garden
- Split level dining room and lounge with feature fireplace and further wood burning stove
- Games room which could have variety of uses for a family
- Five bedrooms two of which are ensuite
- Several enclosed outdoor garden and courtyard spaces ideal for entertaining
- Council Tax F
- EPC-F
- What three words///swan.hooks.labels