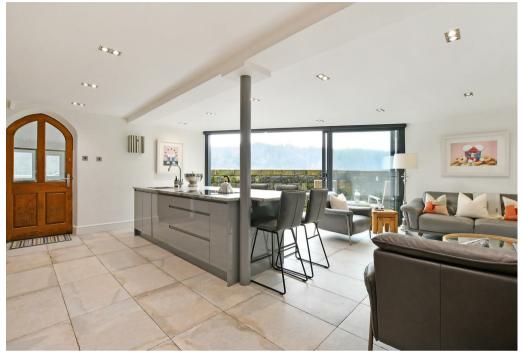

## Buy -

A stunning stone built five bedroom detached family home, superbly finished in a contemporary style and with retained character features

- Exceptional five bedroom stone built home with enclosed grounds
- Stunning entrance hallway with wood burning stove
- Open plan kitchen with wood burning stove and sliding door to a courtyard garden
- Split level dining room and lounge with feature fireplace and further wood burning stove
- Games room which could have variety of uses for a family
- Five bedrooms two of which are ensuite
- Several enclosed outdoor garden and courtyard spaces ideal for entertaining
- Council Tax F
- EPC-F
- What three words///swan.hooks.labels