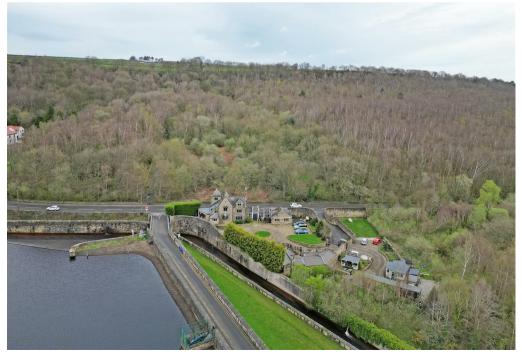

Spencer.

Old Dam House, A57, Hollow Meadows, S6, S6 6GH

## Buy -

A stunning stone built five bedroom detached family home, superbly finished in a contemporary style and with retained character features

- Exceptional five bedroom stone built home with enclosed grounds
- Stunning entrance hallway with wood burning stove
- Open plan kitchen with wood burning stove and sliding door to a courtyard garden
- Split level dining room and lounge with feature fireplace and further wood burning stove
- Games room which could have variety of uses for a family
- Five bedrooms two of which are ensuite
- Several enclosed outdoor garden and courtyard spaces ideal for entertaining
- Council Tax F
- EPC-F
- What three words///swan.hooks.labels