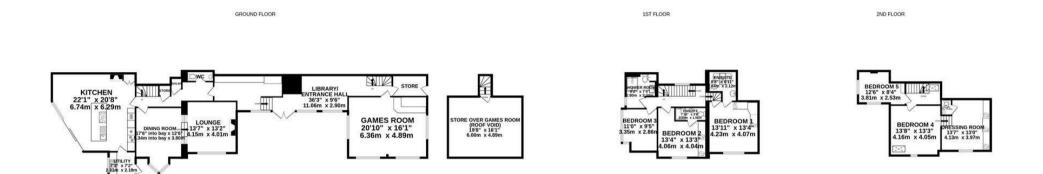

## TOTAL FLOOR AREA : 2928sq.ft. (272.0 sq.m.) approx.

Whilst every attempt has been made to ensure the accuracy of the floorplan contained here, measurements of doors, windows, rooms and any other items are approximate and no responsibility is taken for any error, omission or mis-statement. This plan is for illustrative purposes only and should be used as such by any prospective purchaser. The services, systems and appliances shown have not been tested and no guarantee as to their operability or efficiency can be given. Made with Metropix @2024