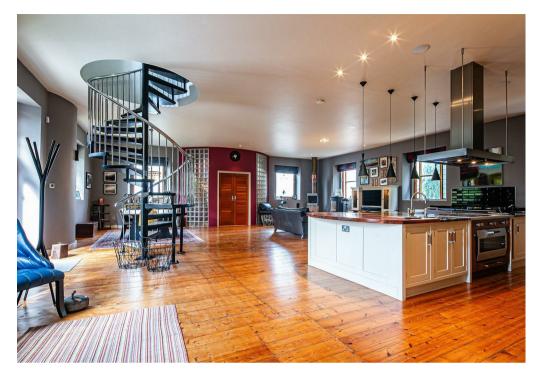

## Buy -

A gorgeous converted chapel with fantastic interiors and stunning views in Bradwell

- POTENTIAL HOLIDAY LET!! Projected income of £81,685 per annum
- Spectacular outlooks and views of countryside
- Stunning, unique interiors and five/ six bedrooms
- Huge open plan living kitchen space with separate snug
- Three phase electric and underfloor heating plus AGA and state of the art kitchen fittings
- Four bathrooms
- Utility room and large storage under the premises
- Master Suite with open plan en-suite and incredible dome feature
- Secure off road parking for two cars
- Enclosed private garden designed by local expert