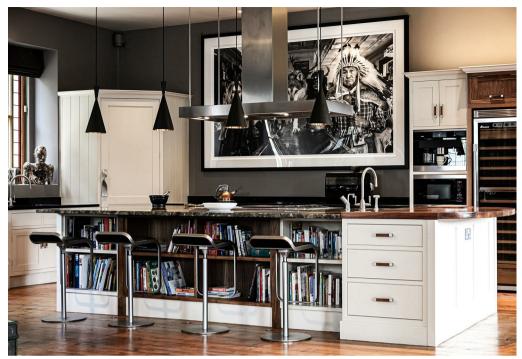

## Buy -

A gorgeous converted chapel with fantastic interiors and stunning views in Bradwell

- POTENTIAL HOLIDAY LET!! Projected income of £81,685 per annum
- Spectacular outlooks and views of countryside
- Stunning, unique interiors and five/ six bedrooms
- Huge open plan living kitchen space with separate snug
- Three phase electric and underfloor heating plus AGA and state of the art kitchen fittings
- Four bathrooms
- Utility room and large storage under the premises
- Master Suite with open plan en-suite and incredible dome feature
- Secure off road parking for two cars
- Enclosed private garden designed by local expert