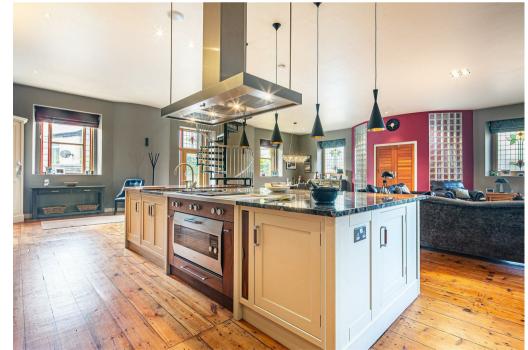

## Buy -

A gorgeous converted chapel with fantastic interiors and stunning views in Bradwell

- POTENTIAL HOLIDAY LET!! Projected income of £81,685 per annum
- Spectacular outlooks and views of countryside
- Stunning, unique interiors and five/ six bedrooms
- Huge open plan living kitchen space with separate snug
- Three phase electric and underfloor heating plus AGA and state of the art kitchen fittings
- Four bathrooms
- Utility room and large storage under the premises
- Master Suite with open plan en-suite and incredible dome feature
- Secure off road parking for two cars
- Enclosed private garden designed by local expert