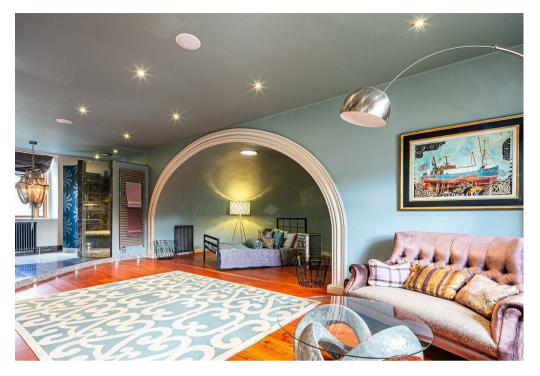

## Buy -

A gorgeous converted chapel with fantastic interiors and stunning views in Bradwell

- POTENTIAL HOLIDAY LET!! Projected income of £81,685 per annum
- Spectacular outlooks and views of countryside
- Stunning, unique interiors and five/ six bedrooms
- Huge open plan living kitchen space with separate snug
- Three phase electric and underfloor heating plus AGA and state of the art kitchen fittings
- Four bathrooms
- Utility room and large storage under the premises
- Master Suite with open plan en-suite and incredible dome feature
- Secure off road parking for two cars
- Enclosed private garden designed by local expert