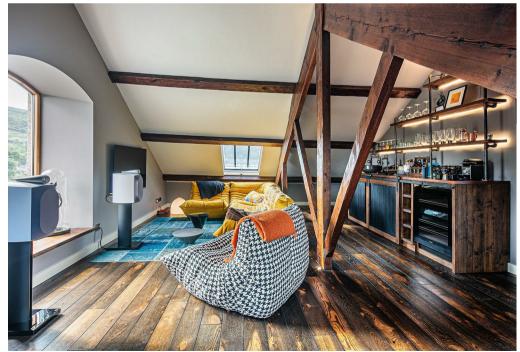

## Buy -

A gorgeous converted chapel with fantastic interiors and stunning views in Bradwell

- POTENTIAL HOLIDAY LET!! Projected income of £81,685 per annum
- Spectacular outlooks and views of countryside
- Stunning, unique interiors and five/ six bedrooms
- Huge open plan living kitchen space with separate snug
- Three phase electric and underfloor heating plus AGA and state of the art kitchen fittings
- Four bathrooms
- Utility room and large storage under the premises
- Master Suite with open plan en-suite and incredible dome feature
- Secure off road parking for two cars
- Enclosed private garden designed by local expert