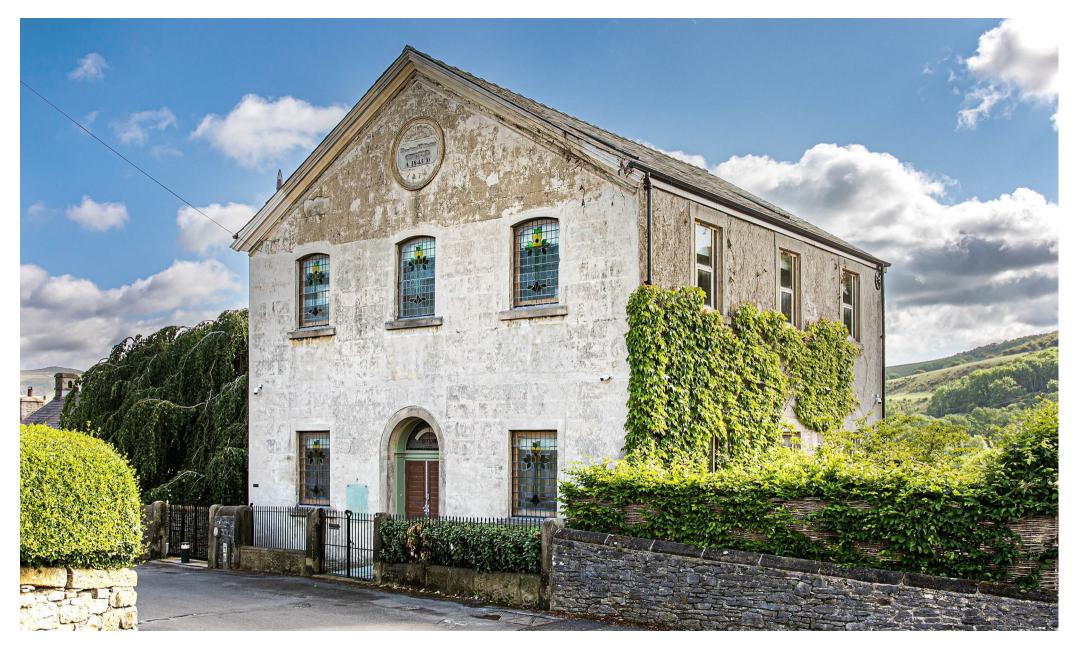

## Buy -

A gorgeous converted chapel with fantastic interiors and stunning views in Bradwell

- POTENTIAL HOLIDAY LET!! Projected income of £81,685 per annum
- Spectacular outlooks and views of countryside
- Stunning, unique interiors and five/ six bedrooms
- Huge open plan living kitchen space with separate snug
- Three phase electric and underfloor heating plus AGA and state of the art kitchen fittings
- Four bathrooms
- Utility room and large storage under the premises
- Master Suite with open plan en-suite and incredible dome feature
- Secure off road parking for two cars
- Enclosed private garden designed by local expert

Offers Around £975,000