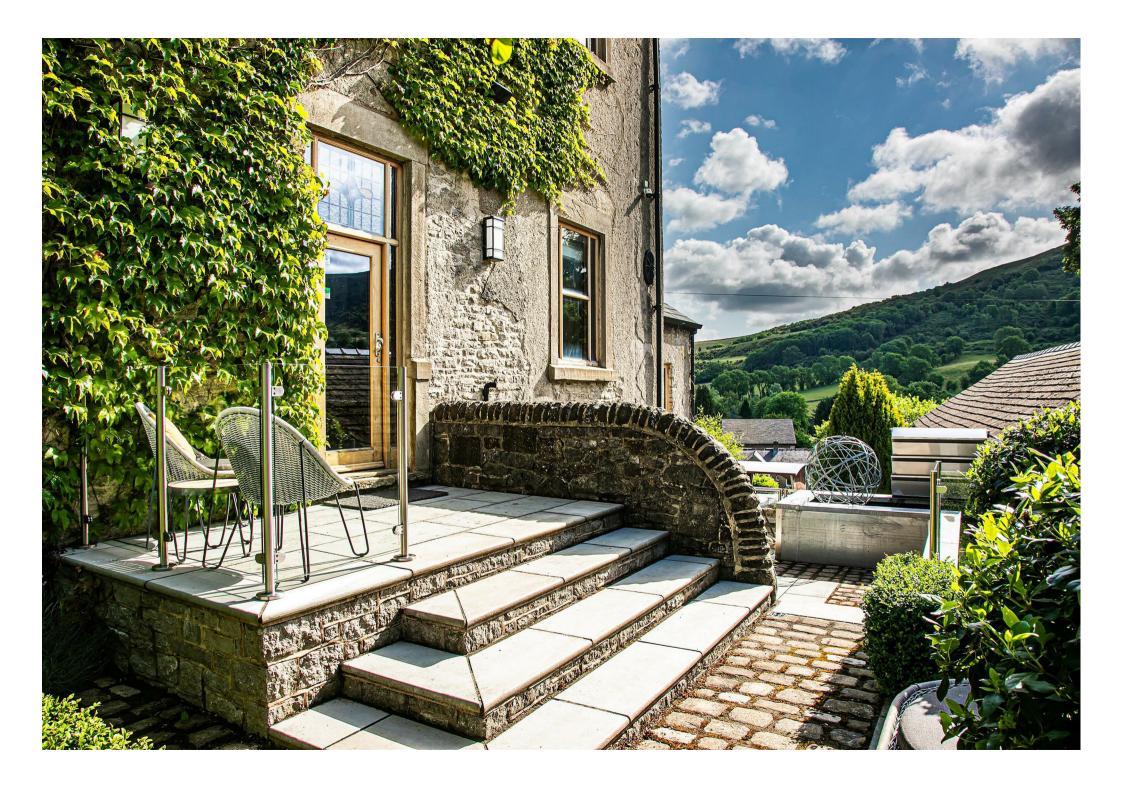

## Buy -

A gorgeous converted chapel with fantastic interiors and stunning views in Bradwell

- POTENTIAL HOLIDAY LET!! Projected income of £81,685 per annum
- Spectacular outlooks and views of countryside
- Stunning, unique interiors and five/ six bedrooms
- Huge open plan living kitchen space with separate snug
- Three phase electric and underfloor heating plus AGA and state of the art kitchen fittings
- Four bathrooms
- Utility room and large storage under the premises
- Master Suite with open plan en-suite and incredible dome feature
- Secure off road parking for two cars
- Enclosed private garden designed by local expert