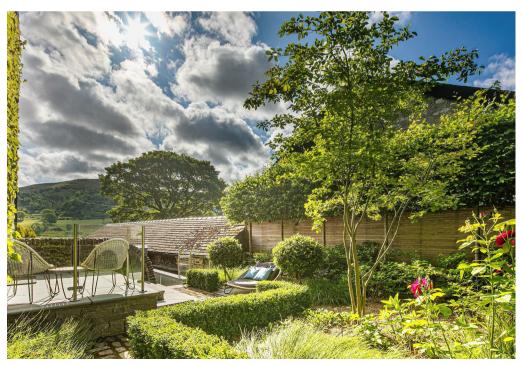

## Buy -

A gorgeous converted chapel with fantastic interiors and stunning views in Bradwell

- POTENTIAL HOLIDAY LET!! Projected income of £81,685 per annum
- Spectacular outlooks and views of countryside
- Stunning, unique interiors and five/ six bedrooms
- Huge open plan living kitchen space with separate snug
- Three phase electric and underfloor heating plus AGA and state of the art kitchen fittings
- Four bathrooms
- Utility room and large storage under the premises
- Master Suite with open plan en-suite and incredible dome feature
- Secure off road parking for two cars
- Enclosed private garden designed by local expert