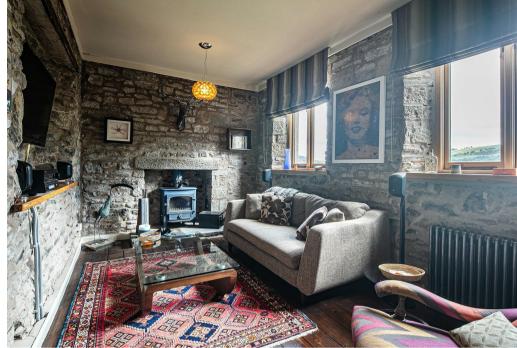

## Buy -

A gorgeous converted chapel with fantastic interiors and stunning views in Bradwell

- POTENTIAL HOLIDAY LET!! Projected income of £81,685 per annum
- Spectacular outlooks and views of countryside
- Stunning, unique interiors and five/ six bedrooms
- Huge open plan living kitchen space with separate snug
- Three phase electric and underfloor heating plus AGA and state of the art kitchen fittings
- Four bathrooms
- Utility room and large storage under the premises
- Master Suite with open plan en-suite and incredible dome feature
- Secure off road parking for two cars
- Enclosed private garden designed by local expert