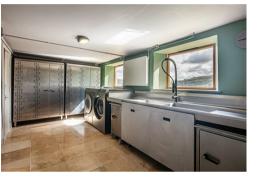

## Buy -

A gorgeous converted chapel with fantastic interiors and stunning views in Bradwell

- POTENTIAL HOLIDAY LET!! Projected income of £81,685 per annum
- Spectacular outlooks and views of countryside
- Stunning, unique interiors and five/ six bedrooms
- Huge open plan living kitchen space with separate snug
- Three phase electric and underfloor heating plus AGA and state of the art kitchen fittings
- Four bathrooms
- Utility room and large storage under the premises
- Master Suite with open plan en-suite and incredible dome feature
- Secure off road parking for two cars
- Enclosed private garden designed by local expert