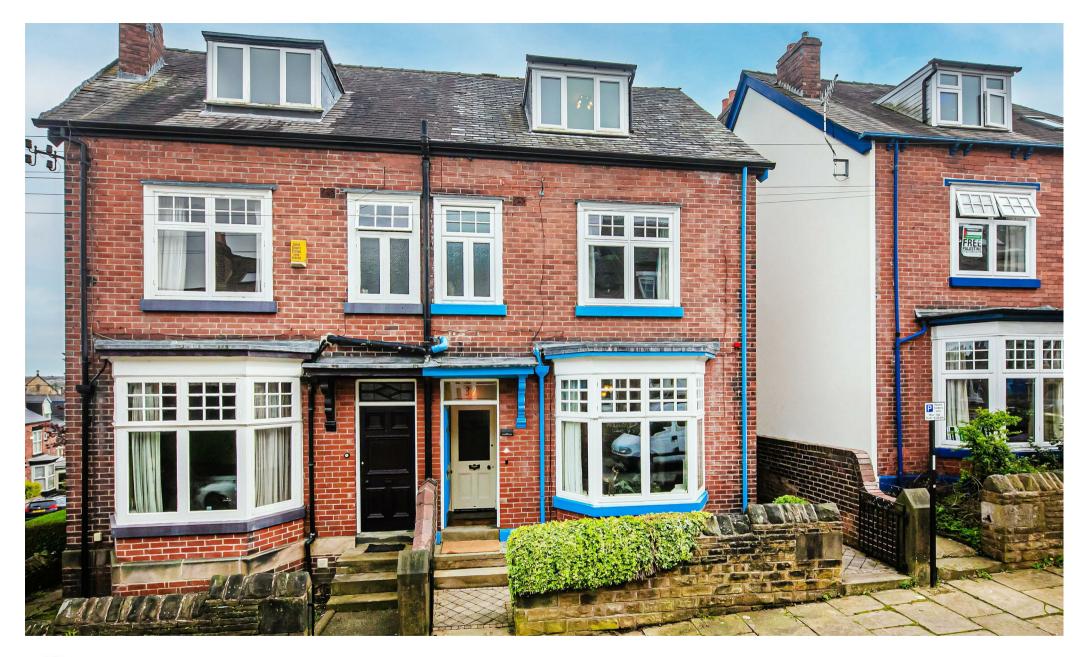

37, Everton Road, Endcliffe, S11 8RY

## Buy

a stunning example of a period 5 bedroom semi detached family home with a wealth of period features remaining. Situated ideally for a wealth of good school catchment, ease of commute and on the door step of some of Sheffield's most loved green spaces.

## from Spencer.

- · Available with no chain
- Stunning example of period 5 bedroom semi detached family home with period features remaining
- 5 good sized bedrooms
- Two good sized reception rooms and an orangery to the rear
- Partially converted cellar with possibility of further conversion if required.
- Benefitting Solar panels and a heat source exchanger system.
- Sought after location with good school catchment, ideal for hospitals, universities and commute to city centre.
- . Council Tax Band-D
- · EPC rating-D
- What three words///oasis.legend.hints