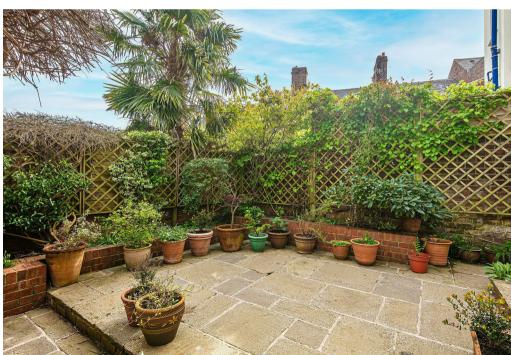

## from Spencer.

- · Available with no chain
- Stunning example of period 5 bedroom semi detached family home with period features remaining
- 5 good sized bedrooms
- Two good sized reception rooms and an orangery to the rear
- Partially converted cellar with possibility of further conversion if required.
- Benefitting Solar panels and a heat source exchanger system.
- Sought after location with good school catchment, ideal for hospitals, universities and commute to city centre.
- . Council Tax Band-D
- · EPC rating-D
- What three words///oasis.legend.hints