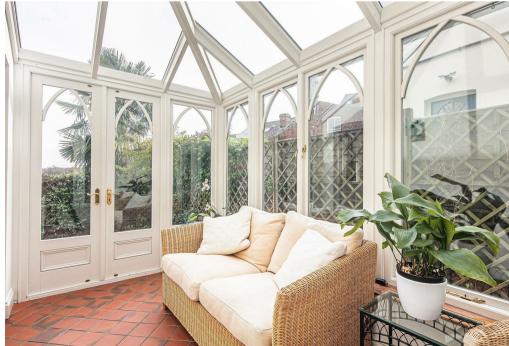

## from Spencer.

- · Available with no chain
- Stunning example of period 5 bedroom semi detached family home with period features remaining
- 5 good sized bedrooms
- Two good sized reception rooms and an orangery to the rear
- Partially converted cellar with possibility of further conversion if required.
- Benefitting Solar panels and a heat source exchanger system.
- Sought after location with good school catchment, ideal for hospitals, universities and commute to city centre.
- . Council Tax Band-D
- · EPC rating-D
- What three words///oasis.legend.hints