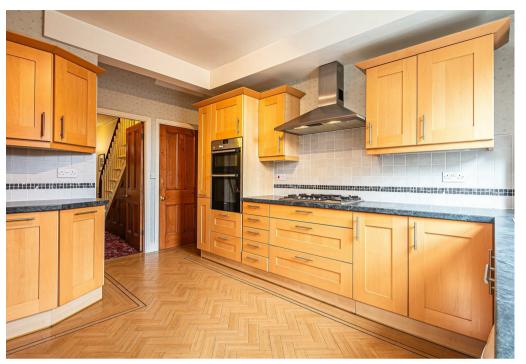

## from Spencer.

- · Available with no chain
- Stunning example of period 5 bedroom semi detached family home with period features remaining
- 5 good sized bedrooms
- Two good sized reception rooms and an orangery to the rear
- Partially converted cellar with possibility of further conversion if required.
- Benefitting Solar panels and a heat source exchanger system.
- Sought after location with good school catchment, ideal for hospitals, universities and commute to city centre.
- . Council Tax Band-D
- · EPC rating-D
- What three words///oasis.legend.hints