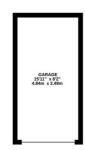

## Floorplan

FIRST FLOOR FLAT - ROOM HEIGHT = 2.44M OUTBUILDING

THE GARAGE IS NOT INCLUDED IN THE TOTAL FLOOR AREA

TOTAL FLOOR AREA: 689sept. (64.0 s.m.) approx.

White eyey identify habe been rated to response the accessor of the Robusta continued were, measuremented of doors, vendows, command any other items are approximate and no responsibility in states for large error, windows, command any other items are approximate and no responsibility in states for large error mission or mis-statement. This plan is not illustrative purposes only and double the used as both by any prospective purchaser. This size is not indicated purposes only and double the used as both by any prospective purchaser. This size is not expenditely of efficiency can be given.