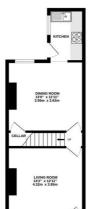

## Floorplan

CELLAR 186 sq.ft. (17.3 sq.m.) approx.

CELLAR 130" x 11'9" 3.95m x 3.58m

GROUND FLOOR 391 sq.ft. (36.3 sq.m.) approx.

1ST FLOOR 380 sq.ft. (35.3 sq.m.) approx.

2ND FLOOR 209 sq.ft. (19.4 sq.m.) approx.

TOTAL FLOOR AREA: 1165 sq.ft. (108.2 sq.m.) approx.

Whilst every altering has been made to ensure the accuracy of the floright contained here, measurements of doors, windows, rooms and any other terms are approximate and no responsibility to taken for any error, prospective purchaser. The services, specimism and applicance shown have not been tested and no guarantee as to their operability or efficiency can be given.