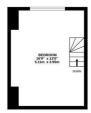

## Floorplan

CELLAR 186 sq.ft. (17.3 sq.m.) approx.

CELLAR 130" x 11'9" 3.95m x 3.58m

GROUND FLOOR 391 sq.ft. (36.3 sq.m.) approx.

1ST FLOOR 380 sq.ft. (35.3 sq.m.) approx.

2ND FLOOR 209 sq.ft. (19.4 sq.m.) approx.

TOTAL FLOOR AREA: 1165 sq.ft. (108.2 sq.m.) approx.

Whilst every altering has been made to ensure the accuracy of the floright contained here, measurements of doors, windows, rooms and any other terms are approximate and no responsibility to taken for any error, prospective purchaser. The services, specimism and applicance shown have not been tested and no guarantee as to their operability or efficiency can be given.