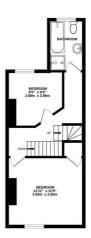

## Floorplan

CELLAR 186 sq.ft. (17.3 sq.m.) approx.

CELLAR 130" x 11'9" 3.95m x 3.58m

GROUND FLOOR 391 sq.ft. (36.3 sq.m.) approx.

1ST FLOOR 380 sq.ft. (35.3 sq.m.) approx.

2ND FLOOR 209 sq.ft. (19.4 sq.m.) approx.

TOTAL FLOOR AREA: 1165 sq.ft. (108.2 sq.m.) approx.

Whilst every altering has been made to ensure the accuracy of the floright contained here, measurements of doors, windows, rooms and any other terms are approximate and no responsibility to taken for any error, prospective purchaser. The services, specimism and applicance shown have not been tested and no guarantee as to their operability or efficiency can be given.