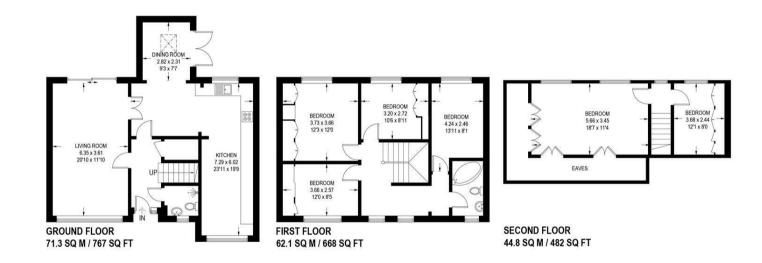

## Floorplan \_\_\_\_

## **37 CARTER KNOWLE AVENUE**

APPROXIMATE GROSS INTERNAL AREA = 178.2 SQ M / 1917 SQ FT (INCLUDING EAVES)

Illustration for identification purposes only, measurements are approximate, not to scale.

+44 (0)114 268 3682 info@spencersestateagents.co.uk