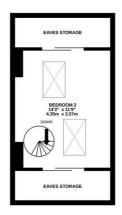

## Floorplan

GROUND FLOOR - MAX ROOM HEIGHT = 2.63M 1ST FLOOR - MAX ROOM HEIGHT = 2.50M 2ND FLOOR - MAX ROOM HEIGHT = 2.40M

TOTAL FLOOR AREA: 721sq.ft. (67.0 sq.m.) approx.

Whilst every attempt has been made to ensure the accuracy of the floorpian contained here, measurements of donce, undouch, norms and any other times are approximate and no responsibility is based for any entry, omission or mis-statement. This plan is for illustrative purposes only and should be used as such by any prospective purchaser. The services, systems and appliances shown have not been tested and no guarantee as to their operability or efficiency can be given.