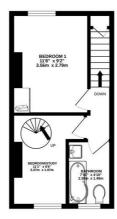

## Floorplan

GROUND FLOOR - MAX ROOM HEIGHT = 2.63M 1ST FLOOR - MAX ROOM HEIGHT = 2.50M 2ND FLOOR - MAX ROOM HEIGHT = 2.40M

TOTAL FLOOR AREA: 721sq.ft. (67.0 sq.m.) approx.

Whilst every attempt has been made to ensure the accuracy of the floorpian contained here, measurements of donce, undouch, norms and any other times are approximate and no responsibility is based for any entry, omission or mis-statement. This plan is for illustrative purposes only and should be used as such by any prospective purchaser. The services, systems and appliances shown have not been tested and no guarantee as to their operability or efficiency can be given.