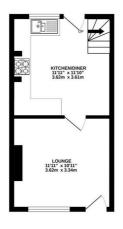

## Floorplan

GROUND FLOOR - MAX ROOM HEIGHT = 2.63M 1ST FLOOR - MAX ROOM HEIGHT = 2.50M 2ND FLOOR - MAX ROOM HEIGHT = 2.40M

TOTAL FLOOR AREA: 721sq.ft. (67.0 sq.m.) approx.

Whilst every attempt has been made to ensure the accuracy of the floorpian contained here, measurements of donce, undouch, norms and any other times are approximate and no responsibility is based for any entry, omission or mis-statement. This plan is for illustrative purposes only and should be used as such by any prospective purchaser. The services, systems and appliances shown have not been tested and no guarantee as to their operability or efficiency can be given.