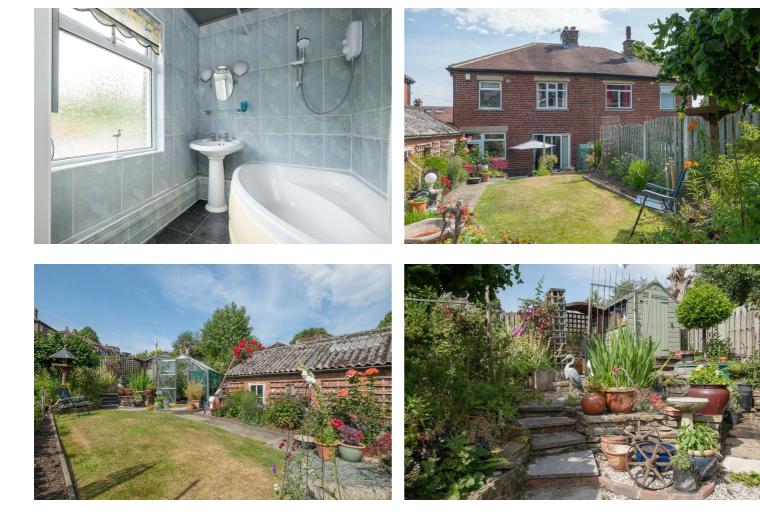

## Buy –

Offering a wealth of further potential is this larger than average, three bedroom semi-detached family home with garage and off street parking situated within the heart of the popular district of High Storrs.

- · Superb semi-detached house
- · Three good sized bedrooms
- · Two reception rooms
- Enclosed and well maintained rear garden
- Further potential if required
- · Off street parking and garage
- Excellent popular location for schools
- · Council Tax Band -C
- EPC Rating-D
- What3Words///clear.swaps.brass