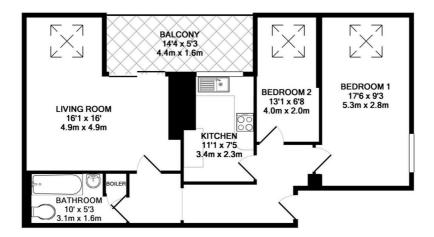

## BALCONY NOT INCLUDED IN TOTAL FLOOR AREA TOTAL APPROX, FLOOR AREA 710 SQ.FT. (66.0 SQ.M.)

Whilst every attempt has been made to ensure the accuracy of the floor plan contained here, measurements of doors, windows, rooms and any other items are approximate and no responsibility is taken for any eror, omission, or mis-statement. This plan is for illustrative purposes only and should be used as such by any prospective purchaser. The services, systems and applicances shown have not been tested and no guarantee as to their operability or efficiency can be given Made with Metropix 20217