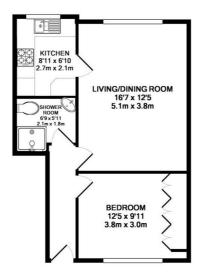

## Floorplan -

TOTAL APPROX. FLOOR AREA 484 SQ.FT. (45.0 SQ.M.) Whilst every attempt has been made to ensure the accuracy of the floor plan contained here, measurements of doors, windows, rooms and any other items are approximate and no responsibility is taken for any error, omission, or mis-statement. This plan is for illustrative purposes only and should be used as such by any prospective purchaser. The services, systems and appliances shown have not been tested and no guarantee as to their operability or efficiency can be given Made with Metroix & K2019